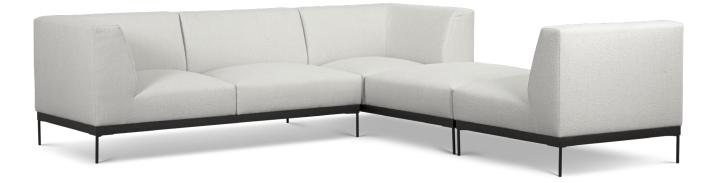

## 5. FURTHER LAYOUT EXAMPLES FROM ONE COMBINATION

IMPORTANT! Upholstered furniture is handmade using soft materials, therefore measurements may vary up to +/- 2 cm.