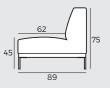

#### **6. TECHNICAL DATA**

Measurements

Fabric

Upholstery

 Upholstery.
Fiber padding.
HR extra soft foam (30 kg/m<sup>3</sup>).
HR soft foam (35 kg/ m<sup>3</sup>).

5. Springs.

Legs