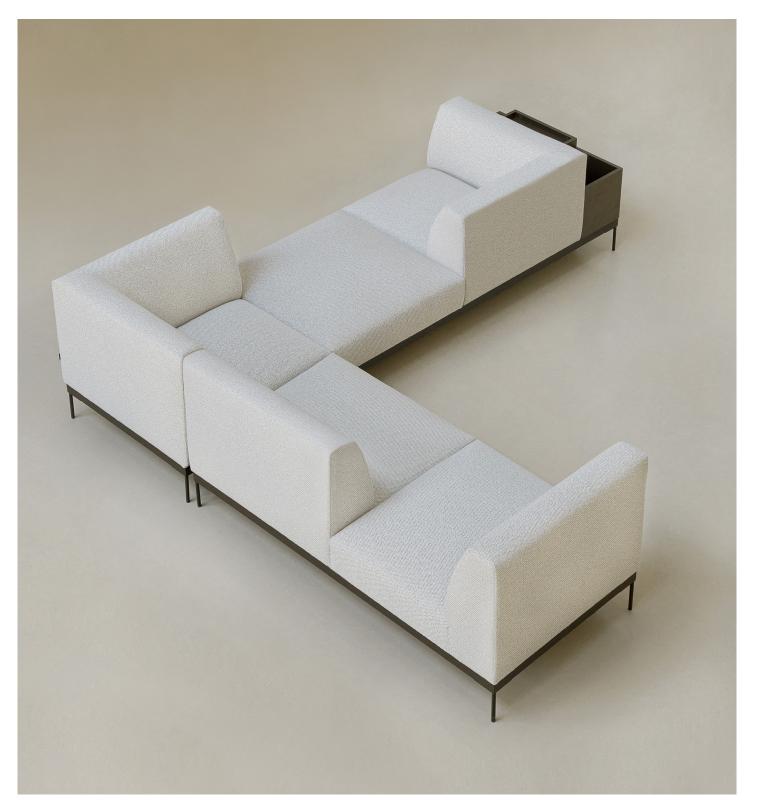

# **4.SUGGESTEDCOMBINATIONS**

IMPORTANT! Upholstered furniture is handmade using soft materials, therefore measurements can vary in all modules by up to +/-2 cm.

## 5. FURTHER LAYOUT EXAMPLES FROM ONE COMBINATION

IMPORTANT! Upholstered furniture is handmade using soft materials, therefore measurements may vary up to +/- 2 cm.