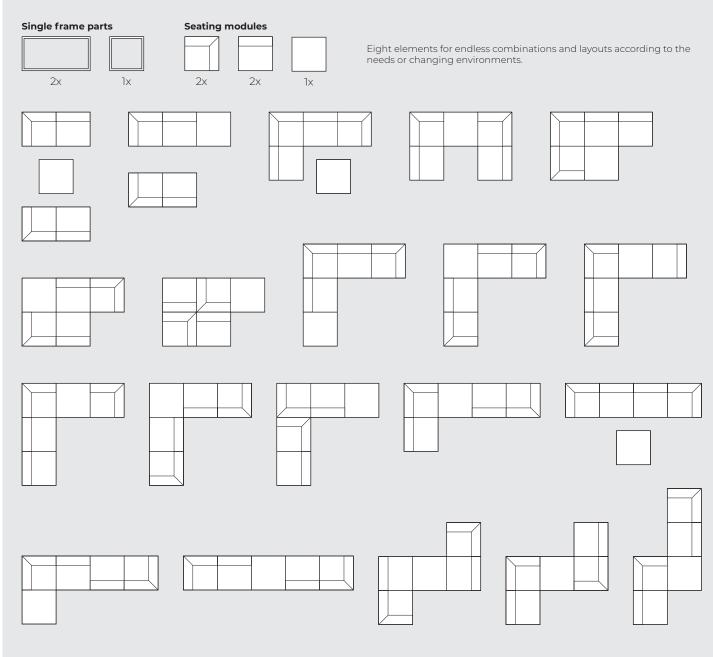

## 5. FURTHER LAYOUT EXAMPLES FROM ONE COMBINATION

IMPORTANT! Upholstered furniture is handmade using soft materials, therefore measurements may vary up to +/- 2 cm.