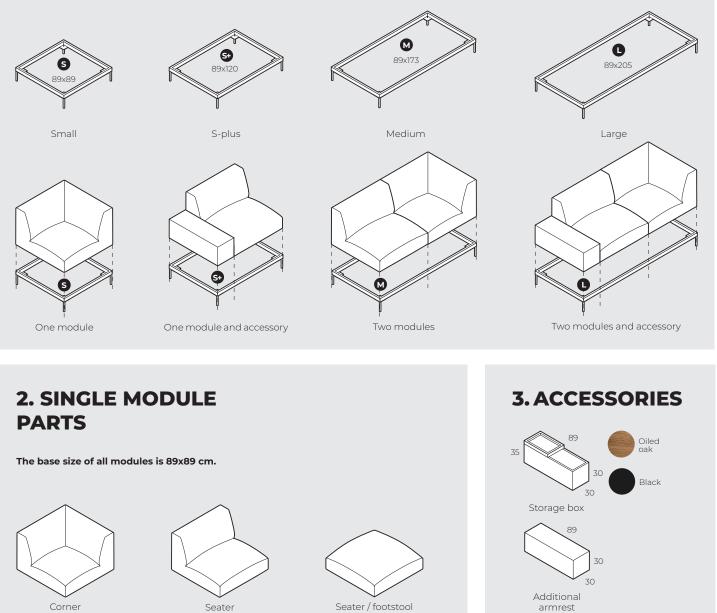

### **1. SINGLE FRAME PARTS**

Different frames can be equipped with three different modules. Four options of frames are available, accommodating either one module, two modules one module or two modules with an accessory. The modules can be placed in any order and direction. Scale 1:50