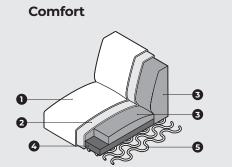

#### **6. TECHNICAL DATA**

Measurements

Fabric

Upholstery

 Upholstery.
Fiber padding.
HR extra soft foam (30 kg/m<sup>3</sup>).
HR soft foam (35 kg/ m<sup>3</sup>).

5. Springs.

Legs