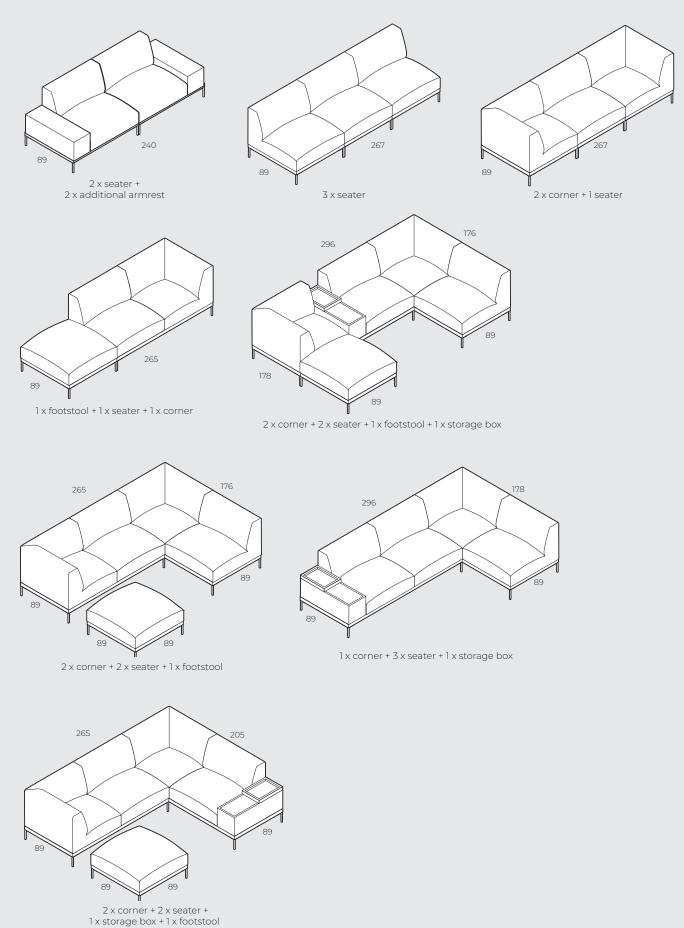

# **4.SUGGESTEDCOMBINATIONS**

IMPORTANT! Upholstered furniture is handmade using soft materials, therefore measurements can vary in all modules by up to +/-2 cm.

## **4.SUGGESTEDCOMBINATIONS**

IMPORTANT! Upholstered furniture is handmade using soft materials therefore measurements may vary up to +/- 2 cm.

/

/