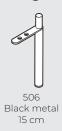

#### **6. TECHNICAL DATA**

Measurements

Fabric

Upholstery

 Upholstery.
Fiber padding.
HR extra soft foam (30 kg/m<sup>3</sup>).
HR soft foam (35 kg/ m<sup>3</sup>).

5. Springs.

Legs