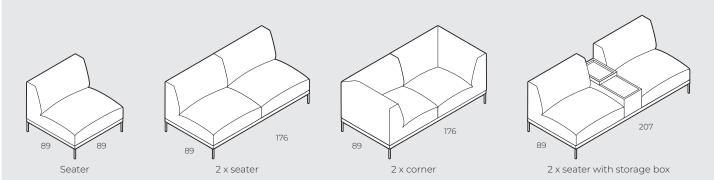

# **4.SUGGESTEDCOMBINATIONS**

IMPORTANT! Upholstered furniture is handmade using soft materials, therefore measurements can vary in all modules by up to +/-2 cm.

## **4.SUGGESTEDCOMBINATIONS**

IMPORTANT! Upholstered furniture is handmade using soft materials therefore measurements may vary up to +/- 2 cm.

/

/