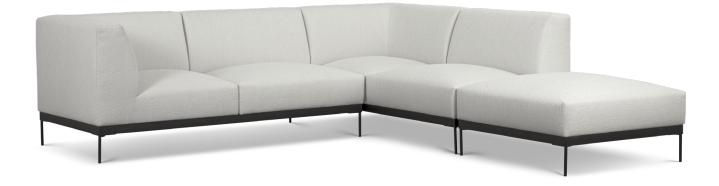

# **4.SUGGESTEDCOMBINATIONS**

IMPORTANT! Upholstered furniture is handmade using soft materials, therefore measurements can vary in all modules by up to +/-2 cm.

## **4.SUGGESTEDCOMBINATIONS**

IMPORTANT! Upholstered furniture is handmade using soft materials therefore measurements may vary up to +/- 2 cm.

/

/