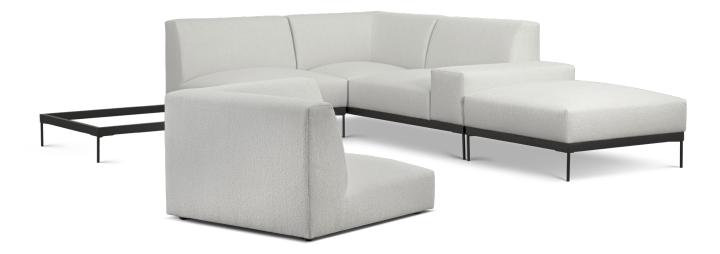

# **4.SUGGESTEDCOMBINATIONS**

IMPORTANT! Upholstered furniture is handmade using soft materials, therefore measurements can vary in all modules by up to +/-2 cm.

## **4.SUGGESTEDCOMBINATIONS**

IMPORTANT! Upholstered furniture is handmade using soft materials therefore measurements may vary up to +/- 2 cm.

/

/