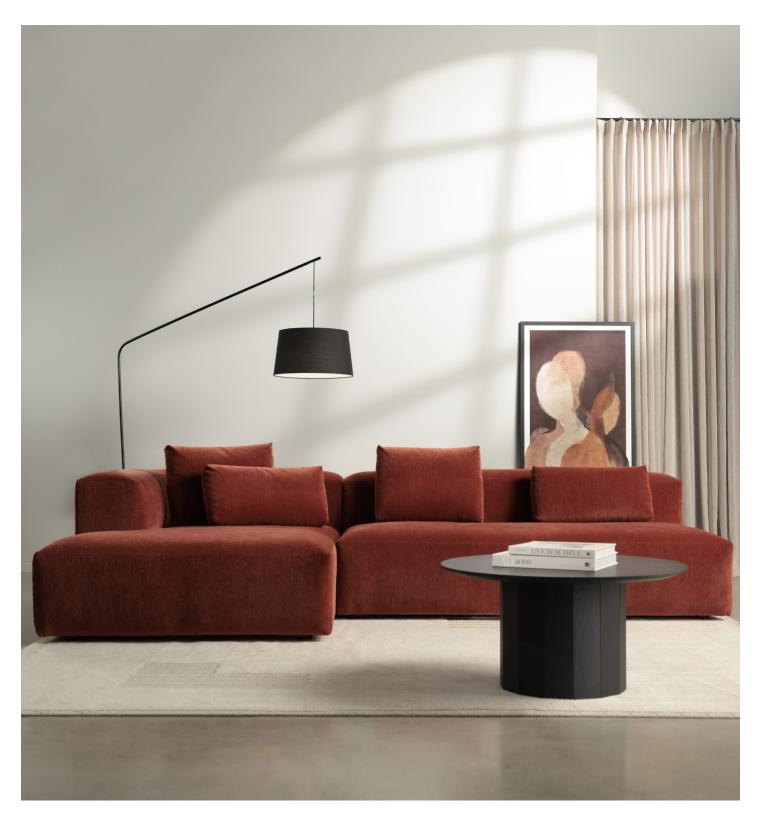

# 1. REMOVABLE COVER

\*All modules have removable and replaceable covers.

The MOUND sofa is our new, loft style sofa designed by Böttcher & Kayser. This luxurious and sophisticated sofa has low reclining backrests, 47" deep lounge seating, fully foam covered frame with a feathered top for extra comfort and removable covers. Designed for comfort, made to last.

# 2. MODULES

IMPORTANT:

72"

Upholstered furniture is handmade using soft materials, therefore measurements can vary in all modules by up to +/- 1". Modules and combinations shown in 2D drawings are left-sided. Modules and combinations can be mirrored from left to right.

# 4. COMBINATIONS

117.5

Corner + Corner

Corner + 59" arm

arm 59" + 59" arm

left Open end + Chaise Longue arm

arm Chaise Longue + 59" arm

left Open end + Chaise Longue covered sides