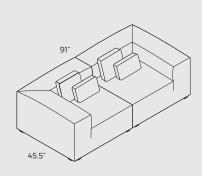

# 4. COMBINATIONS

117.5

Corner + Corner

Corner + 59" arm

arm 59" + 59" arm

left Open end + Chaise Longue arm

arm Chaise Longue + 59" arm

left Open end + Chaise Longue covered sides