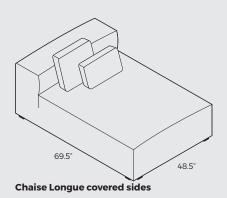

45.5"

arm 59"

2 seater **47**"

45.5

Corner

**Chaise Longue arm** 

45.5"

# 4. COMBINATIONS

117.5

Corner + Corner

Corner + 59" arm

arm 59" + 59" arm

left Open end + Chaise Longue arm

arm Chaise Longue + 59" arm

left Open end + Chaise Longue covered sides