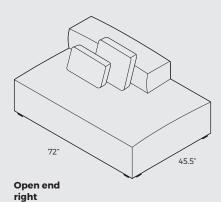

# 2. MODULES

IMPORTANT:

72"

Upholstered furniture is handmade using soft materials, therefore measurements can vary in all modules by up to +/- 1". Modules and combinations shown in 2D drawings are left-sided. Modules and combinations can be mirrored from left to right.

45.5"

arm 59"

2 seater **47**"

45.5

Corner

**Chaise Longue arm** 

45.5"