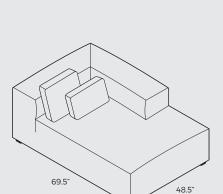

# 2. MODULES

IMPORTANT:

72"

Upholstered furniture is handmade using soft materials, therefore measurements can vary in all modules by up to +/- 1". Modules and combinations shown in 2D drawings are left-sided. Modules and combinations can be mirrored from left to right.

45.5"

arm 59"

2 seater **47**"

45.5

Corner

**Chaise Longue arm** 

45.5"