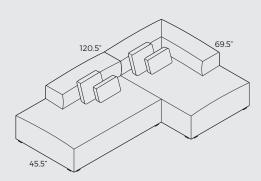

Corner + 71" + Footstool 47"x47" + Chaise Longue arm

Corner +71" + Chaise Longue arm

left Openend + 71" + Chaise Longue covered sides