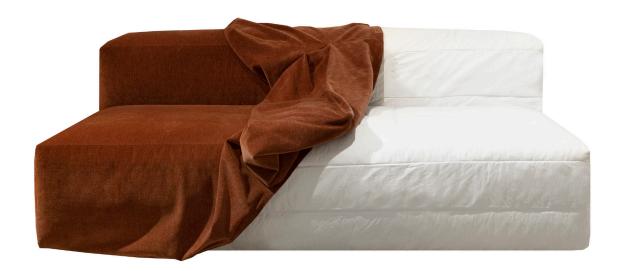

# 1. REMOVABLE COVER

\*All modules have removable and replaceable covers.

The MOUND sofa is our new, loft style sofa designed by Böttcher & Kayser. This luxurious and sophisticated sofa has low reclining backrests, 47" deep lounge seating, fully foam covered frame with a feathered top for extra comfort and removable covers. Designed for comfort, made to last.

### Upholstery

- 1. Upholstery.
- 2. Fiber padding.3. HR extra soft foam (1.9 lb/m³).
- 4. HR soft foam (2.2 lb/m³).
- 5. Chopped foam mix and feathers.

Comfort

6. Springs.

Legs

Plastic black