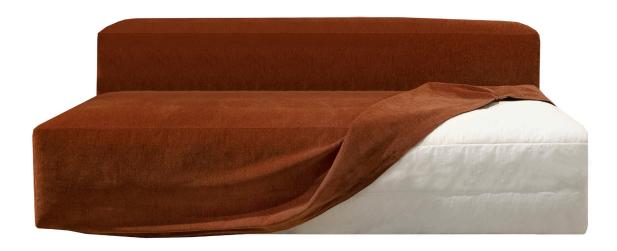

# 1. REMOVABLE COVER

\*All modules have removable and replaceable covers.

The MOUND sofa is our new, loft style sofa designed by Böttcher & Kayser. This luxurious and sophisticated sofa has low reclining backrests, 47" deep lounge seating, fully foam covered frame with a feathered top for extra comfort and removable covers. Designed for comfort, made to last.

### Upholstery

- 1. Upholstery.
- 2. Fiber padding.3. HR extra soft foam (1.9 lb/m³).
- 4. HR soft foam (2.2 lb/m³).
- 5. Chopped foam mix and feathers.

Comfort

6. Springs.

Legs

Plastic black