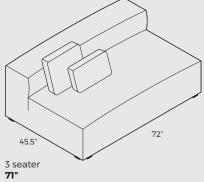

# 2. MODULES

IMPORTANT:

72"

Upholstered furniture is handmade using soft materials, therefore measurements can vary in all modules by up to +/- 1". Modules and combinations shown in 2D drawings are left-sided. Modules and combinations can be mirrored from left to right.

45.5"

arm 59"

2 seater **47**"

45.5

Corner

**Chaise Longue arm** 

45.5"