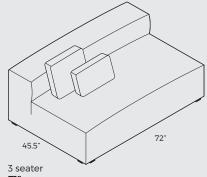

# 2. MODULES

IMPORTANT:

72"

Upholstered furniture is handmade using soft materials, therefore measurements can vary in all modules by up to +/- 1". Modules and combinations shown in 2D drawings are left-sided. Modules and combinations can be mirrored from left to right.

45.5"

arm 59"

2 seater **47**"

45.5

Corner

**Chaise Longue arm** 

45.5"