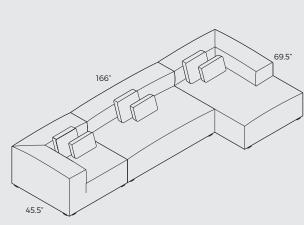

Corner + 71" + Footstool 47"x47" + Chaise Longue arm

Corner +71" + Chaise Longue arm

left Openend + 71" + Chaise Longue covered sides