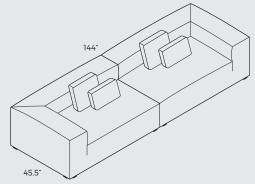

# 4. COMBINATIONS

117.5

Corner + Corner

Corner + 59" arm

arm 59" + 59" arm

left Open end + Chaise Longue arm

arm Chaise Longue + 59" arm

left Open end + Chaise Longue covered sides