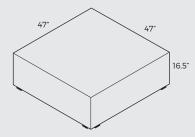

# 3. ACCESSORIES

Footstool 47"x47"

**Deco cushion** 21.5"x15.5"x3.5"

**Deco cushion** 23.5"x11.5"x3.5"