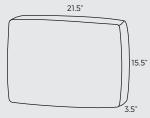

# 3. ACCESSORIES

Footstool 47"x47"

**Deco cushion** 21.5"x15.5"x3.5"

**Deco cushion** 23.5"x11.5"x3.5"