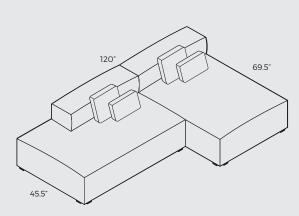

# 4. COMBINATIONS

117.5

Corner + Corner

Corner + 59" arm

arm 59" + 59" arm

left Open end + Chaise Longue arm

arm Chaise Longue + 59" arm

left Open end + Chaise Longue covered sides