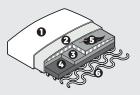

### Upholstery

- 1. Upholstery.
- 2. Fiber padding.3. HR extra soft foam (1.9 lb/m³).
- 4. HR soft foam (2.2 lb/m³).
- 5. Chopped foam mix and feathers.

Comfort

6. Springs.

Legs

Plastic black