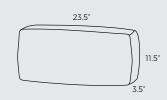

# 3. ACCESSORIES

Footstool 47"x47"

**Deco cushion** 21.5"x15.5"x3.5"

**Deco cushion** 23.5"x11.5"x3.5"