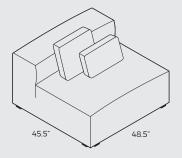

# 2. MODULES

IMPORTANT:

72"

Upholstered furniture is handmade using soft materials, therefore measurements can vary in all modules by up to +/- 1". Modules and combinations shown in 2D drawings are left-sided. Modules and combinations can be mirrored from left to right.

45.5"

arm 59"

2 seater **47**"

45.5

Corner

**Chaise Longue arm** 

45.5"