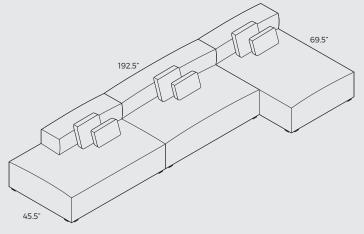

# 2. MODULES

IMPORTANT:

72"

Upholstered furniture is handmade using soft materials, therefore measurements can vary in all modules by up to +/- 1". Modules and combinations shown in 2D drawings are left-sided. Modules and combinations can be mirrored from left to right.

45.5"

arm 59"

2 seater **47**"

45.5

Corner

**Chaise Longue arm** 

45.5"

# 4. COMBINATIONS

117.5

Corner + Corner

Corner + 59" arm

arm 59" + 59" arm

left Open end + Chaise Longue arm

arm Chaise Longue + 59" arm

left Open end + Chaise Longue covered sides

Corner + 71" + Footstool 47"x47" + Chaise Longue arm

Corner +71" + Chaise Longue arm

left Openend + 71" + Chaise Longue covered sides