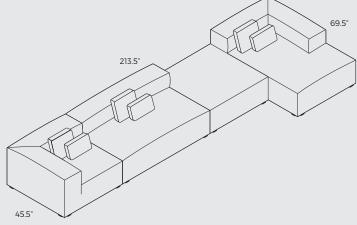

Corner + 71" + Footstool 47"x47" + Chaise Longue arm

Corner +71" + Chaise Longue arm

left Openend + 71" + Chaise Longue covered sides