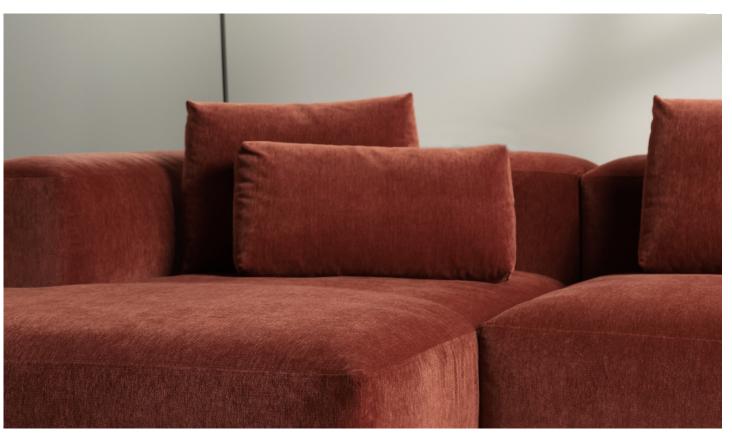

# 1. REMOVABLE COVER

\*All modules have removable and replaceable covers.

The MOUND sofa is our new, loft style sofa designed by Böttcher & Kayser. This luxurious and sophisticated sofa has low reclining backrests, 47" deep lounge seating, fully foam covered frame with a feathered top for extra comfort and removable covers. Designed for comfort, made to last.

# 3. ACCESSORIES

Footstool 47"x47"

**Deco cushion** 21.5"x15.5"x3.5"

**Deco cushion** 23.5"x11.5"x3.5"