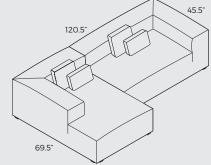

# 4. COMBINATIONS

117.5

Corner + Corner

Corner + 59" arm

arm 59" + 59" arm

left Open end + Chaise Longue arm

arm Chaise Longue + 59" arm

left Open end + Chaise Longue covered sides