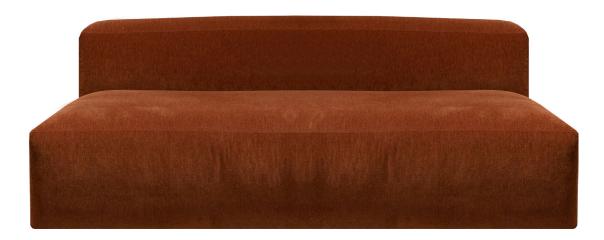

# 1. REMOVABLE COVER

\*All modules have removable and replaceable covers.

The MOUND sofa is our new, loft style sofa designed by Böttcher & Kayser. This luxurious and sophisticated sofa has low reclining backrests, 47" deep lounge seating, fully foam covered frame with a feathered top for extra comfort and removable covers. Designed for comfort, made to last.

45.5"

arm 59"

2 seater **47**"

45.5

Corner

**Chaise Longue arm** 

45.5"