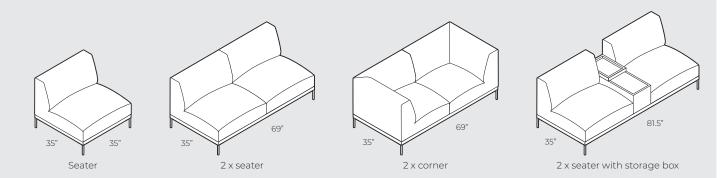

# 4.SUGGESTEDCOMBINATIONS

IMPORTANT! Upholstered furniture is handmade using soft materials, therefore measurements may vary up to +/- 1".

#### **4.SUGGESTEDCOMBINATIONS**

IMPORTANT! Upholstered furniture is handmade using soft materials, therefore measurements may vary up to +/- 1".

/