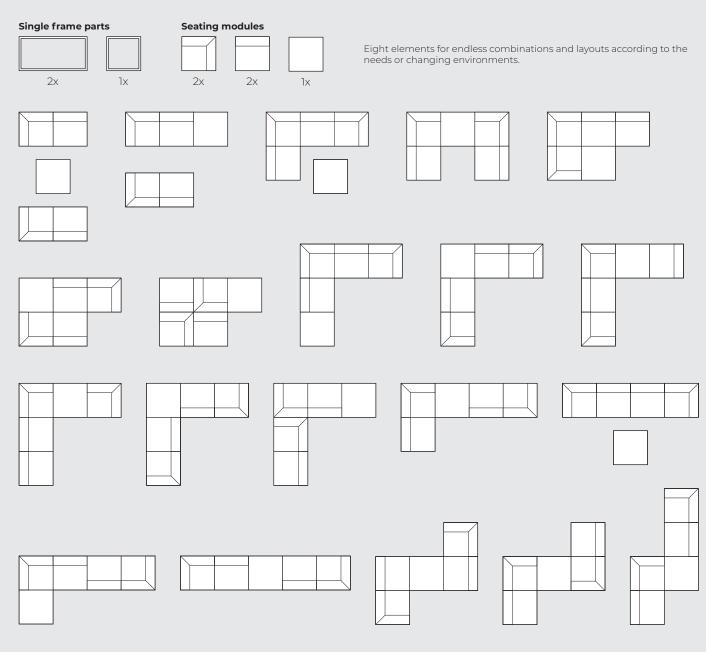

## 5. FURTHER LAYOUT EXAMPLES FROM ONE COMBINATION

IMPORTANT! Upholstered furniture is handmade using soft materials, therefore measurements may vary up to +/- 1".