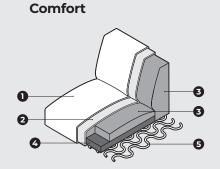

#### Upholstery

 Upholstery.
Fiber padding.
HR extra soft foam (1.9 lb/m<sup>3</sup>).
HR soft foam (2.2 lb/ m<sup>3</sup>).
Springs.

Legs