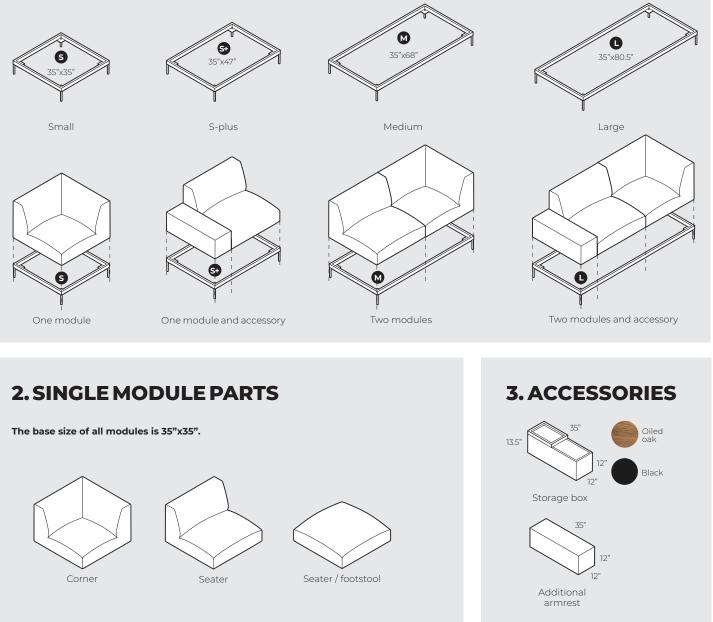

## **1. SINGLE FRAME PARTS**

Different frames can be equipped with three different modules. Four options of frames are available, accommodating either one module, two modules one module or two modules with an accessory. The modules can be placed in any order and direction. Scale 1:50

Scale 1:50