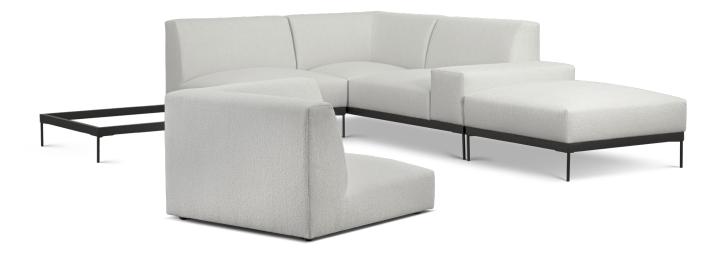

# 4.SUGGESTEDCOMBINATIONS

IMPORTANT! Upholstered furniture is handmade using soft materials, therefore measurements may vary up to +/- 1".

#### **4.SUGGESTEDCOMBINATIONS**

IMPORTANT! Upholstered furniture is handmade using soft materials, therefore measurements may vary up to +/- 1".

/