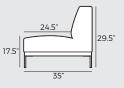

## **1. SINGLE FRAME PARTS**

Different frames can be equipped with three different modules. Four options of frames are available, accommodating either one module, two modules one module or two modules with an accessory. The modules can be placed in any order and direction. Scale 1:50

Scale 1:50