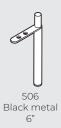

#### Upholstery

 Upholstery.
Fiber padding.
HR extra soft foam (1.9 lb/m<sup>3</sup>).
HR soft foam (2.2 lb/ m<sup>3</sup>).
Springs.

Legs