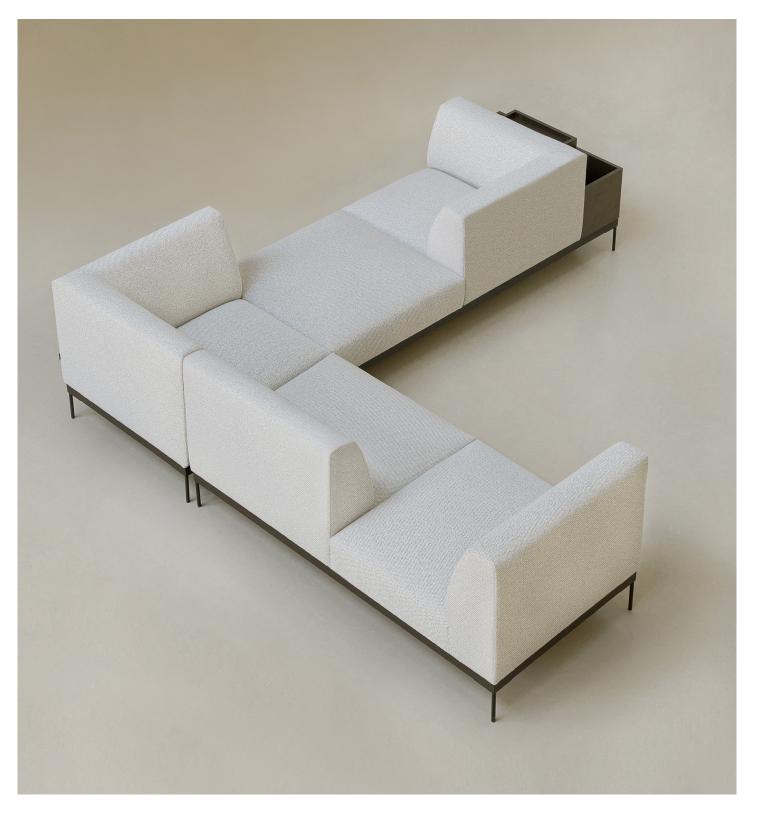

## 5. FURTHER LAYOUT EXAMPLES FROM ONE COMBINATION

IMPORTANT! Upholstered furniture is handmade using soft materials, therefore measurements may vary up to +/- 1".