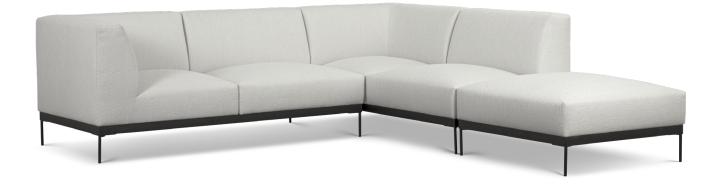

# 4.SUGGESTEDCOMBINATIONS

IMPORTANT! Upholstered furniture is handmade using soft materials, therefore measurements may vary up to +/- 1".

#### **4.SUGGESTEDCOMBINATIONS**

IMPORTANT! Upholstered furniture is handmade using soft materials, therefore measurements may vary up to +/- 1".

/