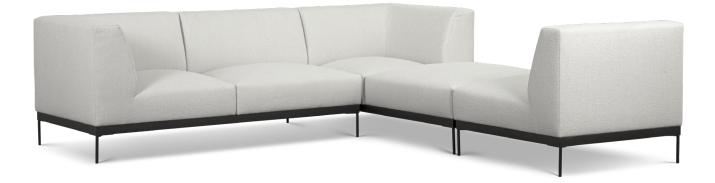

# 4.SUGGESTEDCOMBINATIONS

IMPORTANT! Upholstered furniture is handmade using soft materials, therefore measurements may vary up to +/- 1".

#### **4.SUGGESTEDCOMBINATIONS**

IMPORTANT! Upholstered furniture is handmade using soft materials, therefore measurements may vary up to +/- 1".

/