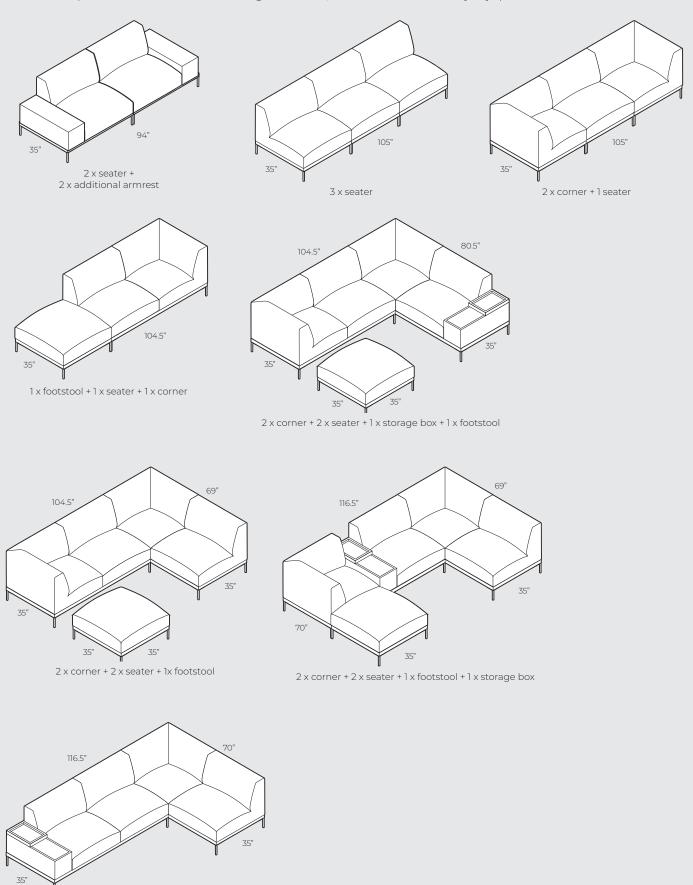

# 4.SUGGESTEDCOMBINATIONS

IMPORTANT! Upholstered furniture is handmade using soft materials, therefore measurements may vary up to +/- 1".

#### **4.SUGGESTEDCOMBINATIONS**

IMPORTANT! Upholstered furniture is handmade using soft materials, therefore measurements may vary up to +/- 1".

/