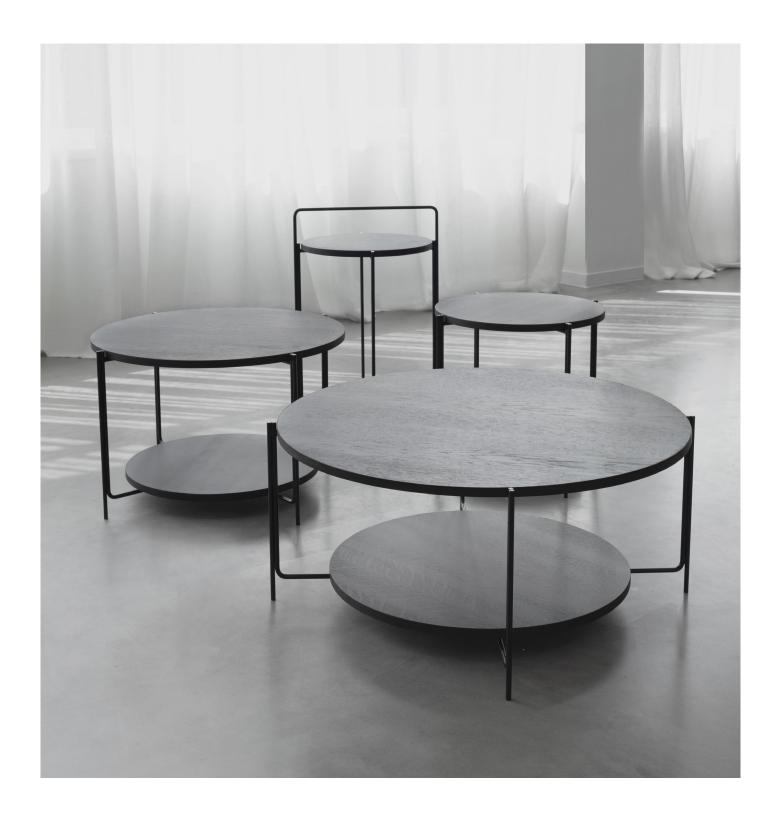

# ACORN

## **ACORN**

### FRAME / LEGS

Black | Powder coated Metal

### **TABLE TOP**

Black | Stained & varnished Oak veneer\* ACORN-0001

Stone texture HPL

**ACORN-0007** 

**ACORN-0010** 

White oiled | Stained & varnished Oak veneer\*

Black Marble texture HPL

Walnut | Stained & varnished Oak veneer\*

ACORN-0014

**ACORN-0013** 

## FRAME / LEGS

Black | Powder coated Metal

### **TABLE TOP**

Black | Stained & varnished Oak veneer\*

ACORN-0003

Stone texture HPL

ACORN-0011

White oiled | Stained & varnished Oak veneer\*

**ACORN-0015** 

Black Marble texture HPL

**ACORN-0008** 

Walnut | Stained & varnished Oak veneer\*

**ACORN-0016** 

<sup>\*</sup>The top and bottom layers are made of Oak veneer, while the middle layer consists of MDF.

## **ACORN**

<sup>\*</sup>The top and bottom layers are made of Oak veneer, while the middle layer consists of MDF.