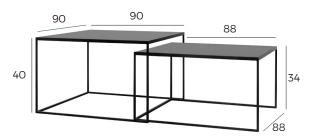

NESTING CUBES**



### FRAME / LEGS



Black | Powder coated Metal

### **TABLE TOP**



Black | Stained & varnished
Oak veneer\*
NESTING-0077



Stone texture HPL

NESTING-0089



White oiled | Stained & varnished Oak veneer\*



Black Marble texture HPL

**NESTING-0085** 



Walnut | Stained & varnished Oak veneer\*



Tinted | Tempered Glass NESTING-0073

NESTING-0094

**NESTING-0093** 



### FRAME / LEGS



Black | Powder coated Metal

### **TABLE TOP**



Black | Stained & varnished Oak veneer\*



Stone texture HPL

NESTING-0090



White oiled | Stained & varnished Oak veneer\*



Black Marble texture HPL

**NESTING-0086** 



Walnut | Stained & varnished Oak veneer\*



Tinted | Tempered Glass NESTING-0074

**NESTING-0096** 

NESTING-0095

**NESTING-0078** 

### **NESTING CUBES**



### FRAME / LEGS



Black | Powder coated Metal

### **TABLE TOP**



Black | Stained & varnished Oak veneer\*

**NESTING-0079** 



Stone texture HPL

**NESTING-0091** 



White oiled | Stained & varnished Oak veneer\*

**NESTING-0097** 



Black Marble texture HPL

**NESTING-0087** 



Walnut | Stained & varnished Oak veneer\* **NESTING-0098** 



Tinted | Tempered Glass

**NESTING-0075** 



### FRAME / LEGS



Black | Powder coated Metal

### **TABLE TOP**



Black | Stained & varnished Oak veneer\*

**NESTING-0080** 



Stone texture HPL

**NESTING-0092** 

**NESTING-0088** 



White oiled | Stained & varnished Oak veneer\*

**NESTING-0099** 

Oak veneer\*

**NESTING-0100** 



Black Marble texture HPL

Tinted | Tempered





Glass **NESTING-0076** 

<sup>\*</sup>The top and bottom