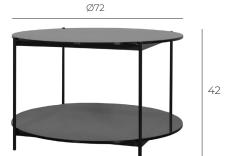

Stained & varnished Oak veneer\*

FORMAT-0100



Tinted | Tempered Glass

FORMAT-0049



### FRAME / LEGS



Black | Powder coated Metal

### **TABLE TOP**



Black | Stained & varnished Oak veneer\*

FORMAT-0059



Stone texture HPL

FORMAT-0086



White oiled | Stained & varnished Oak veneer\*

FORMAT-0101



Black Marble texture HPL

FORMAT-0077



Walnut | Stained & varnished Oak veneer\*

FORMAT-0102



Tinted | Tempered Glass



### FRAME / LEGS



Black | Powder coated Metal

### **TABLE TOP**



Black | Stained & varnished Oak veneer\*

FORMAT-0054



White oiled | Stained & varnished Oak veneer\*

FORMAT-0091



Walnut | Stained & varnished Oak veneer\*

FORMAT-0092



Stone texture HPL

FORMAT-0090



Black Marble texture HPL

FORMAT-0081



Tinted | Tempered Glass

FORMAT-0045



### FRAME / LEGS



Black | Powder coated Metal

### **TABLE TOP**



Black | Stained & varnished Oak veneer\*

FORMAT-0055



Stone texture HPL

FORMAT-0082



White oiled | Stained & varnished Oak veneer\*

FORMAT-0093



Black Marble texture HPL

FORMAT-0073



Walnut | Stained & varnished Oak veneer\*

FORMAT-0094



Tinted | Tempered Glass



# GUADUA

**BAMBOO** collection



Ø81



### **FRAME**



Black | Stained & varnished Ash solid

GUADUA-0001



White oiled | Stained & varnished Ash solid

GUADUA-0005



Walnut | Stained & varnished Ash solid

GUADUA-0006

### TOP



Black | Stained & varnished Oak veneer\*

GUADUA-0001



White oiled | Stained & varnished Oak veneer\*

GUADUA-0005



Walnut | Stained & varnished Oak veneer\*

GUADUA-0006

Ø60



45

### **FRAME**



Black |