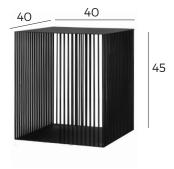

O JADRO



# **QUADRO**



### FRAME / LEGS



Black | Powder coated Metal

### **TABLE TOP**



Black | Stained & varnished Oak veneer\*

QUADRO-0088



Stone texture HPL

**QUADRO-0097** 



White oiled | Stained & varnished Oak veneer\*

QUADRO-0100



Black Marble texture HPL

QUADRO-0094



Walnut | Stained & varnished Oak veneer\*

**QUADRO-0101** 



Tinted | Tempered Glass

**QUADRO-0085** 



### FRAME / LEGS



Black | Powder coated Metal

### **TABLE TOP**



Black | Stained & varnished Oak veneer\*

**QUADRO-0089** 



Stone texture HPL

QUADRO-0098



White oiled | Stained & varnished Oak veneer\*

QUADRO-0102



Black Marble texture

QUADRO-0095



Walnut | Stained & varnished Oak veneer\*

QUADRO-0103



Tinted | Tempered Glass

QUADRO-0086

# **QUADRO**







## **VEIL**



### FRAME / TOP



Black | Powder coated

**VEIL-0094** 



White | Powder coated

Metal

**VEIL-0097** 



## FRAME / TOP



Black | Powder coated Metal

**VEIL-0095** 



White | Powder coated

Metal

**VEIL-0098** 



# FRAME/TOP



Black | Powder coated Metal

**VEIL-0096** 



White | Powder coated Metal

**VEIL-0099**