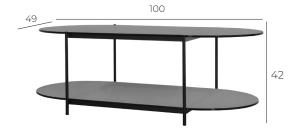

Black Marble texture HPL

FORMAT-0079



Tinted | Tempered Glass

FORMAT-0053



### FRAME / LEGS



Black | Powder coated Metal

### **TABLE TOP**



Black | Stained & varnished Oak veneer\*

FORMAT-0057



White oiled | Stained & varnished Oak veneer\*

FORMAT-0097



Walnut | Stained & varnished Oak veneer\*

FORMAT-0098



Stone texture HPL

FORMAT-0084



Black Marble texture HPL

FORMAT-0075



Tinted | Tempered Glass



### FRAME / LEGS



Black | Powder coated Metal

### **TABLE TOP**



Black | Stained & varnished
Oak veneer\*

FORMAT-0058



Stone texture HPL

FORMAT-0085



White oiled | Stained & varnished Oak veneer\*

**FORMAT-0099** 



Black Marble texture HPL

FORMAT-0076



Walnut | Stained & varnished Oak veneer\*

FORMAT-0100



Tinted | Tempered Glass

FORMAT-0049



### FRAME / LEGS



Black | Powder coated Metal

### **TABLE TOP**



Black | Stained & varnished Oak veneer\*

FORMAT-0059



Stone texture HPL

FORMAT-0086



White oiled | Stained & varnished Oak veneer\*

FORMAT-0101



Black Marble texture HPL

FORMAT-0077



Walnut | Stained & varnished Oak veneer\*

FORMAT-0102



Tinted | Tempered Glass



### FRAME / LEGS



Black | Powder coated Metal

### **TABLE TOP**



Black | Stained & varnished Oak veneer\*

FORMAT-0054



White oiled | Stained & varnished Oak veneer\*

FORMAT-0091



Walnut | Stained & varnished Oak veneer\*

FORMAT-0092



Stone texture HPL

FORMAT-0090



Black Marble texture HPL

FORMAT-0081



Tinted | Tempered Glass

FORMAT-0045



### FRAME / LEGS



Black | Powder coated Metal

### **TABLE TOP**



Black | Stained