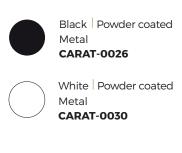

HA**

Ø79



### **FRAME**



Black | Stained & varnished Ash solid

BUDDHA-0001



White oiled | Stained & varnished Ash solid

BUDDHA-0005



Walnut | Stained & varnished Ash solid

BUDDHA-0006

### **TOP**



Black | Stained & varnished Oak veneer\*

BUDDHA-0001



White oiled | Stained & varnished Oak veneer\*

BUDDHA-0005



Walnut | Stained & varnished Oak veneer\*

BUDDHA-0006

Ø60



### **FRAME**



Black | Stained & varnished Ash solid

BUDDHA-0002



White oiled | Stained & varnished Ash solid

BUDDHA-0003



Walnut | Stained & varnished Ash solid

BUDDHA-0004

### TOP



Black | Stained & varnished Oak veneer\*

BUDDHA-0002



White oiled | Stained & varnished Oak veneer\*

BUDDHA-0003



Walnut | Stained & varnished Oak veneer\*

BUDDHA-0004



# **CARAT**









FRAME/TOP





FRAME/TOP



# **CARAT**



# CARRY



### **CARRY**



### FRAME / LEGS



Black | Powder coated Metal

### **TABLE TOP**



Black | Stained & varnished Oak veneer\*





Stone texture HPL

**CARRY-0052** 



White oiled | Stained & varnished Oak veneer\*

**CARRY-0053** 

**CARRY-0036** 



Black Marble texture HPL

**CARRY-0048** 



Walnut | Stained & varnished Oak veneer\*
CARRY-0054



Tinted | Tempered Glass

CARRY-0043



### FRAME / LEGS



Black | Powder coated Metal

### **TABLE TOP**



Black | Stained & varnished Oak veneer\*



Stone texture HPL

**CARRY-0049** 



White oiled | Stained & varnished Oak veneer\*

**CARRY-0055** 

**CARRY-0033** 



Black Marble texture HPL

CARRY-0045



Walnut | Stained & varnished Oak veneer\*

**CARRY-0056** 



Tinted | Tempered Glass