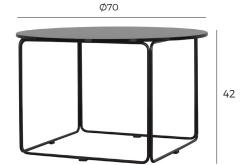

texture HPL

**NESTING-0092** 

**NESTING-0088** 



White oiled | Stained & varnished Oak veneer\*

**NESTING-0099** 

Oak veneer\*

**NESTING-0100** 



Black Marble texture HPL

Tinted | Tempered





Glass **NESTING-0076** 

<sup>\*</sup>The top and bottom layers are made of Oak veneer, while the middle layer consists of MDF.

# POPPY

by JOLY DESIGN STUDIO



## **POPPY**



POPPY-0002

# O JADRO



# **QUADRO**



### FRAME / LEGS



Black | Powder coated Metal

### **TABLE TOP**



Black | Stained & varnished Oak veneer\*

QUADRO-0088



Stone texture HPL

**QUADRO-0097** 



White oiled | Stained & varnished Oak veneer\*

QUADRO-0100



Black Marble texture HPL

QUADRO-0094



Walnut | Stained & varnished Oak veneer\*

**QUADRO-0101** 



Tinted | Tempered Glass

**QUADRO-0085** 



### FRAME / LEGS



Black | Powder coated Metal

### **TABLE TOP**



Black | Stained & varnished Oak veneer\*

**QUADRO-0089** 



Stone texture HPL

QUADRO-0098



White oiled | Stained & varnished Oak veneer\*

QUADRO-0102



Black Marble texture

QUADRO-0095



Walnut | Stained & varnished Oak veneer\*

QUADRO-0103



Tinted | Tempered Glass

QUADRO-0086

# **QUADRO**







## **VEIL**



### FRAME / TOP



Black | Powder coated

**VEIL-0094** 



White | Powder coated

Metal

**VEIL-0097** 



## FRAME / TOP



Black | Powder coated Metal

**VEIL-0095** 



White | Powder coated

Metal

**VEIL-0098** 



# FRAME/TOP



Black | Powder coated Metal

**VEIL-0096** 



White | Powder coated Metal

**VEIL-0099**