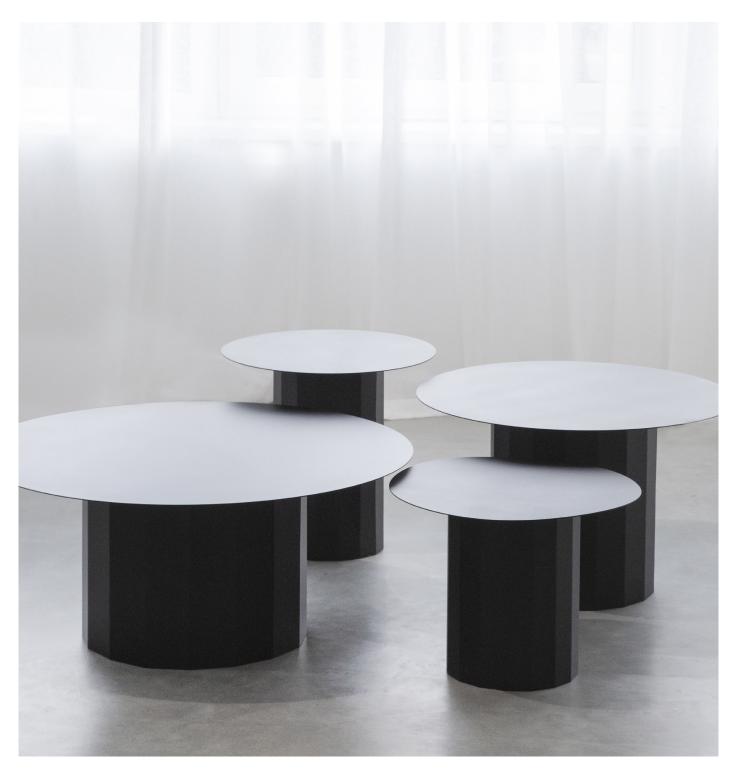

*BAMBOO** collection



### **BUDDHA**

Ø79



### **FRAME**



Black | Stained & varnished Ash solid

BUDDHA-0001



White oiled | Stained & varnished Ash solid

BUDDHA-0005



Walnut | Stained & varnished Ash solid

BUDDHA-0006

### **TOP**



Black | Stained & varnished Oak veneer\*

BUDDHA-0001



White oiled | Stained & varnished Oak veneer\*

BUDDHA-0005



Walnut | Stained & varnished Oak veneer\*

BUDDHA-0006

Ø60



### **FRAME**



Black | Stained & varnished Ash solid

BUDDHA-0002



White oiled | Stained & varnished Ash solid

BUDDHA-0003



Walnut | Stained & varnished Ash solid

BUDDHA-0004

### TOP



Black | Stained & varnished Oak veneer\*

BUDDHA-0002



White oiled | Stained & varnished Oak veneer\*

BUDDHA-0003



Walnut | Stained & varnished Oak veneer\*

BUDDHA-0004



# **CARAT**









FRAME/TOP





FRAME/TOP



# **CARAT**



# CARRY



### **CARRY**



### FRAME / LEGS



Black | Powder coated Metal

### **TABLE TOP**



Black | Stained & varnished Oak veneer\*





Stone texture HPL

**CARRY-0052** 



White oiled | Stained & varnished Oak veneer\*

**CARRY-0053** 

**CARRY-0036** 



Black Marble texture HPL

**CARRY-0048** 



Walnut | Stained & varnished Oak veneer\*
CARRY-0054



Tinted | Tempered Glass

CARRY-0043



### FRAME / LEGS



Black | Powder coated Metal

### **TABLE TOP**



Black | Stained & varnished Oak veneer\*



Stone texture HPL

**CARRY-0049** 



White oiled | Stained & varnished Oak veneer\*

**CARRY-0055** 

**CARRY-0033** 



Black Marble texture HPL

CARRY-0045



Walnut | Stained & varnished Oak veneer\*

**CARRY-0