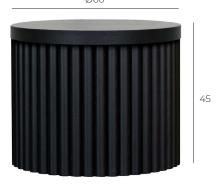

### **CARRY**

φ70

42

### FRAME / LEGS

Black | Powder coated Metal

### **TABLE TOP**

Black | Stained & varnished Oak veneer\*

**CARRY-0034** 

Stone texture

**CARRY-0050** 

White oiled | Stained & varnished Oak veneer\*

**CARRY-0057** 

Black Marble texture HPL

**CARRY-0046** 

Walnut | Stained & varnished Oak veneer\*

**CARRY-0058** 

Tinted | Tempered Glass

**CARRY-0039** 

Ø90

### FRAME / LEGS

Black | Powder coated Metal

38