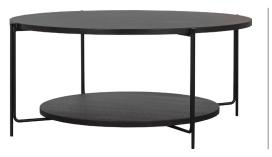

# ACORN

## **ACORN**

### FRAME / LEGS

Black | Powder coated Metal

### **TABLE TOP**

Black | Stained & varnished Oak veneer\* ACORN-0001

Stone texture HPL

**ACORN-0007** 

**ACORN-0010** 

White oiled | Stained & varnished Oak veneer\*

Black Marble texture HPL

Walnut | Stained & varnished Oak veneer\*

## FRAME / LEGS

Black | Powder coated Metal

### **TABLE TOP**

Black | Stained & varnished Oak veneer\*

ACORN-0003

Stone texture HPL

ACORN-0011

White oiled | Stained & varnished Oak veneer\*

**ACORN-0015** 

Black Marble texture HPL