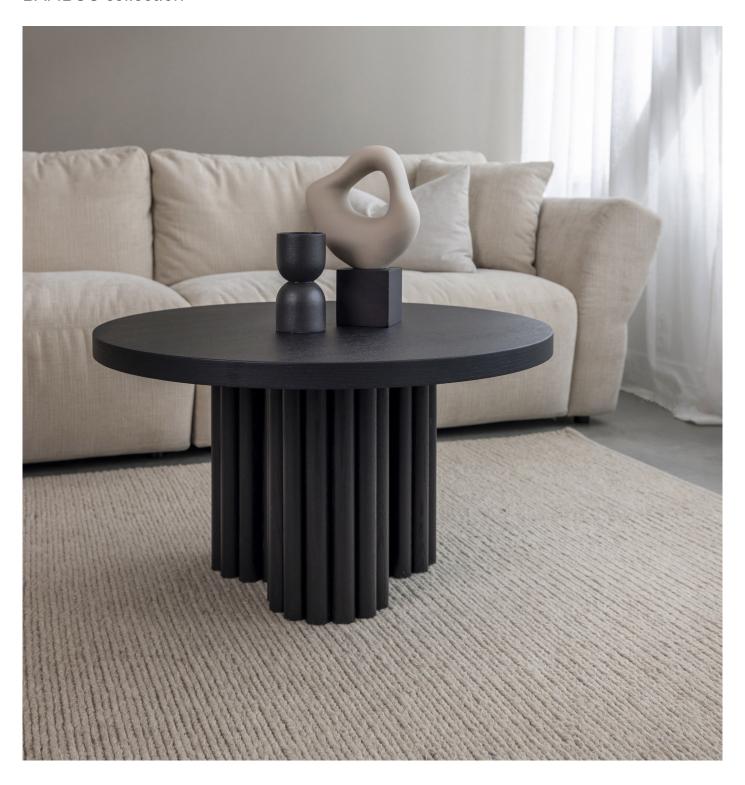

### **CARRY**

φ70

42

### FRAME / LEGS

Black | Powder coated Metal

### **TABLE TOP**

Black | Stained & varnished Oak veneer\*

**CARRY-0034** 

Stone texture

**CARRY-0050** 

White oiled | Stained & varnished Oak veneer\*

**CARRY-0057** 

Black Marble texture HPL

**CARRY-0046** 

Walnut | Stained & varnished Oak veneer\*

**CARRY-0058** 

Tinted | Tempered Glass

**CARRY-0039** 

Ø90