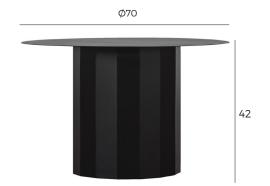

**

Ø79



### **FRAME**



Black | Stained & varnished Ash solid

BUDDHA-0001



White oiled | Stained & varnished Ash solid

BUDDHA-0005



Walnut | Stained & varnished Ash solid

BUDDHA-0006

### **TOP**



Black | Stained & varnished Oak veneer\*

BUDDHA-0001



White oiled | Stained & varnished Oak veneer\*

BUDDHA-0005



Walnut | Stained & varnished Oak veneer\*

BUDDHA-0006

Ø60



### **FRAME**



Black | Stained & varnished Ash solid

BUDDHA-0002



White oiled | Stained & varnished Ash solid

BUDDHA-0003



Walnut | Stained & varnished Ash solid

BUDDHA-0004

### TOP



Black | Stained & varnished Oak veneer\*

BUDDHA-0002



White oiled | Stained & varnished Oak veneer\*

BUDDHA-0003



Walnut | Stained & varnished Oak veneer\*

BUDDHA-0004



# **CARAT**









FRAME/TOP





FRAME/TOP



# **CARAT**



# CARRY



### **CARRY**



### FRAME / LEGS



Black | Powder coated Metal

### **TABLE TOP**



Black | Stained & varnished Oak veneer\*





Stone texture HPL

**CARRY-0052** 



White oiled | Stained & varnished Oak veneer\*

**CARRY-0053** 

**CARRY-0036** 



Black Marble texture HPL

**CARRY-0048** 



Walnut | Stained & varnished Oak veneer\*
CARRY-0054



Tinted | Tempered Glass

CARRY-0043



### FRAME / LEGS



Black | Powder coated Metal

### **TABLE TOP**



Black | Stained & varnished Oak veneer\*



Stone texture HPL

**CARRY-0049** 



White oiled | Stained & varnished Oak veneer\*

**CARRY-0055** 

**CARRY-0033** 



Black Marble texture HPL

CARRY-0045



Walnut | Stained & varnished Oak veneer\*

**CARRY-0056** 



Tinted | Tempered Glass

*