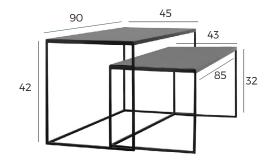

# FRAME / LEGS



Black | Powder coated Metal

### **TABLE TOP**



Black | Stained & varnished Oak veneer\*



Stone texture HPL

NESTING-0090



White oiled | Stained & varnished Oak veneer\*



Black Marble texture HPL

**NESTING-0086** 



Walnut | Stained & varnished Oak veneer\*



Tinted | Tempered Glass NESTING-0074

**NESTING-0096** 

NESTING-0095

**NESTING-0078** 

### **NESTING CUBES**



### FRAME / LEGS



Black | Powder coated Metal

### **TABLE TOP**



Black | Stained & varnished Oak veneer\*

**NESTING-0079** 



Stone texture HPL

**NESTING-0091** 



White oiled | Stained & varnished Oak veneer\*

**NESTING-0097** 



Black Marble texture HPL

**NESTING-0087** 



Walnut | Stained & varnished Oak veneer\* **NESTING-0098** 



Tinted | Tempered Glass

**NESTING-0075** 



### FRAME / LEGS



Black | Powder coated Metal

### **TABLE TOP**



Black | Stained & varnished Oak veneer\*

**NESTING-0080** 



Stone texture HPL

**NESTING-0092** 

**NESTING-0088** 



White oiled | Stained & varnished Oak veneer\*

**NESTING-0099** 

Oak veneer\*

**NESTING-0100** 



Black Marble texture HPL

Tinted | Tempered





Glass **NESTING-0076** 

<sup>\*</sup>The top and bottom layers are made of Oak veneer, while the middle layer consists of MDF.

# POPPY

by JOLY DESIGN STUDIO



## **POPPY**



POPPY-0002

# O JADRO



# **QUADRO**



### FRAME / LEGS



Black | Powder coated Metal

### **TABLE TOP**



Black | Stained & varnished Oak veneer\*

QUADRO-0088



Stone texture HPL

**QUADRO-0097** 



White oiled | Stained & varnished Oak veneer\*

QUADRO-0100



Black