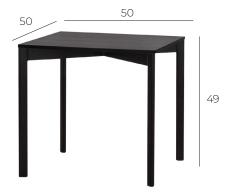

### **NESTING CUBES**

### FRAME / LEGS

Black | Powder coated Metal

### **TABLE TOP**

Black | Stained & varnished
Oak veneer\*
NESTING-0077

Stone texture HPL

NESTING-0089

White oiled | Stained & varnished Oak veneer\*

Black Marble texture HPL

**NESTING-0085** 

Walnut | Stained & varnished Oak veneer\*