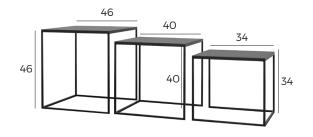

d Ash solid

GUADUA-0001



White oiled | Stained & varnished Ash solid

GUADUA-0005



Walnut | Stained & varnished Ash solid

GUADUA-0006

### TOP



Black | Stained & varnished Oak veneer\*

GUADUA-0001



White oiled | Stained & varnished Oak veneer\*

GUADUA-0005



Walnut | Stained & varnished Oak veneer\*

GUADUA-0006

Ø60



45

### **FRAME**



Black | Stained & varnished Ash solid

GUADUA-0002



White oiled | Stained & varnished Ash solid

GUADUA-0003



Walnut | Stained & varnished Ash solid

GUADUA-0004

### TOP



Black | Stained & varnished Oak veneer\*

GUADUA-0002



White oiled | Stained & varnished Oak veneer\*

GUADUA-0003



Walnut | Stained & varnished Oak veneer\*

GUADUA-0004

# IRIS

by JOLY DESIGN STUDIO



## **IRIS**



# NESTING CUBES



### **NESTING CUBES**



### FRAME / LEGS



Black | Powder coated Metal

### **TABLE TOP**



Black | Stained & varnished
Oak veneer\*
NESTING-0077



Stone texture HPL

NESTING-0089



White oiled | Stained & varnished Oak veneer\*



Black Marble texture HPL

**NESTING-0085** 



Walnut | Stained & varnished Oak veneer\*



Tinted | Tempered Glass NESTING-0073

NESTING-0094

**NESTING-0093** 



### FRAME / LEGS



Black | Powder coated Metal

### **TABLE TOP**



Black | Stained & varnished Oak veneer\*



Stone texture HPL

NESTING-0090



White oiled | Stained & varnished Oak veneer\*



Black Marble texture HPL

**NESTING-0086** 



Walnut | Stained & varnished Oak veneer\*



Tinted | Tempered Glass NESTING-0074

**NESTING-0096** 

NESTING-0095

**NESTING-0078** 

### **NESTING CUBES**



### FRAME / LEG