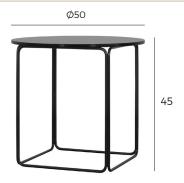

### **NESTING CUBES**

### FRAME / LEGS

Black | Powder coated Metal

### **TABLE TOP**

Black | Stained & varnished
Oak veneer\*
NESTING-0077

Stone texture HPL

NESTING-0089

White oiled | Stained & varnished Oak veneer\*

Black Marble texture HPL

**NESTING-0085** 

Walnut | Stained & varnished Oak veneer\*

Tinted | Tempered Glass NESTING-0073

NESTING-0094

**NESTING-0093** 