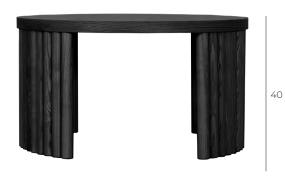

# ACORN

## **ACORN**

### FRAME / LEGS

Black | Powder coated Metal

### **TABLE TOP**

Black | Stained & varnished Oak veneer\* ACORN-0001

Stone texture HPL

**ACORN-0007** 

**ACORN-0010** 

White oiled | Stained & varnished Oak veneer\*

Black Marble texture HPL

Walnut | Stained & varnished Oak veneer\*