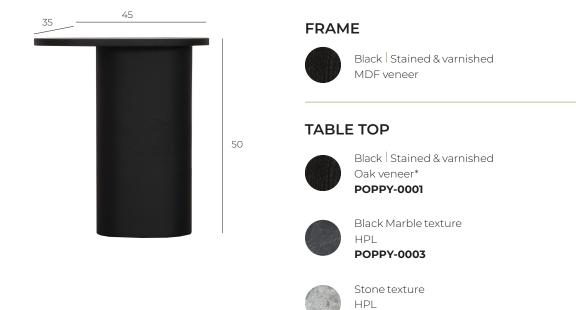

ING-0079** 



Stone texture HPL

**NESTING-0091** 



White oiled | Stained & varnished Oak veneer\*

**NESTING-0097** 



Black Marble texture HPL

**NESTING-0087** 



Walnut | Stained & varnished Oak veneer\* **NESTING-0098** 



Tinted | Tempered Glass

**NESTING-0075** 



### FRAME / LEGS



Black | Powder coated Metal

### **TABLE TOP**



Black | Stained & varnished Oak veneer\*

**NESTING-0080** 



Stone texture HPL

**NESTING-0092** 

**NESTING-0088** 



White oiled | Stained & varnished Oak veneer\*

**NESTING-0099** 

Oak veneer\*

**NESTING-0100** 



Black Marble texture HPL

Tinted | Tempered





Glass **NESTING-0076** 

<sup>\*</sup>The top and bottom layers are made of Oak veneer, while the middle layer consists of MDF.

# POPPY

by JOLY DESIGN STUDIO



## **POPPY**



POPPY-0002

# O JADRO



# **QUADRO**



### FRAME / LEGS



Black | Powder coated Metal

### **TABLE TOP**



Black | Stained & varnished Oak veneer\*

QUADRO-0088



Stone texture HPL

**QUADRO-0097** 



White oiled | Stained & varnished Oak veneer\*

QUADRO-0100



Black Marble texture HPL

QUADRO-0094



Walnut | Stained & varnished Oak veneer\*

**QUADRO-0101** 



Tinted | Tempered Glass

**QUADRO-0085** 



### FRAME / LEGS



Black | Powder coated Metal

### **TABLE TOP**



Black | Stained & varnished Oak veneer\*

**QUADRO-0089** 



Stone texture HPL

QUADRO-0098



White oiled | Stained & varnished Oak veneer\*

QUADRO-0102



Black Marble texture

QUADRO-0095



Walnut | Stained & varnished Oak veneer\*

QUADRO-0103



Tinted | Tempered Glass

QUADRO-0086

# **QUADRO**