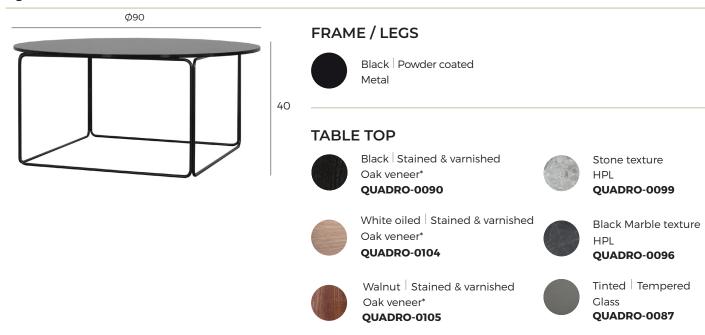

# **QUADRO**

### FRAME / LEGS

Black | Powder coated Metal

### **TABLE TOP**

Black | Stained & varnished Oak veneer\*

QUADRO-0088

Stone texture HPL

**QUADRO-0097** 

White oiled | Stained & varnished Oak veneer\*

QUADRO-0100

Black Marble texture HPL

QUADRO-0094

Walnut | Stained & varnished Oak veneer\*

**QUADRO-0101** 

Tinted | Tempered Glass

**QUADRO-0085** 