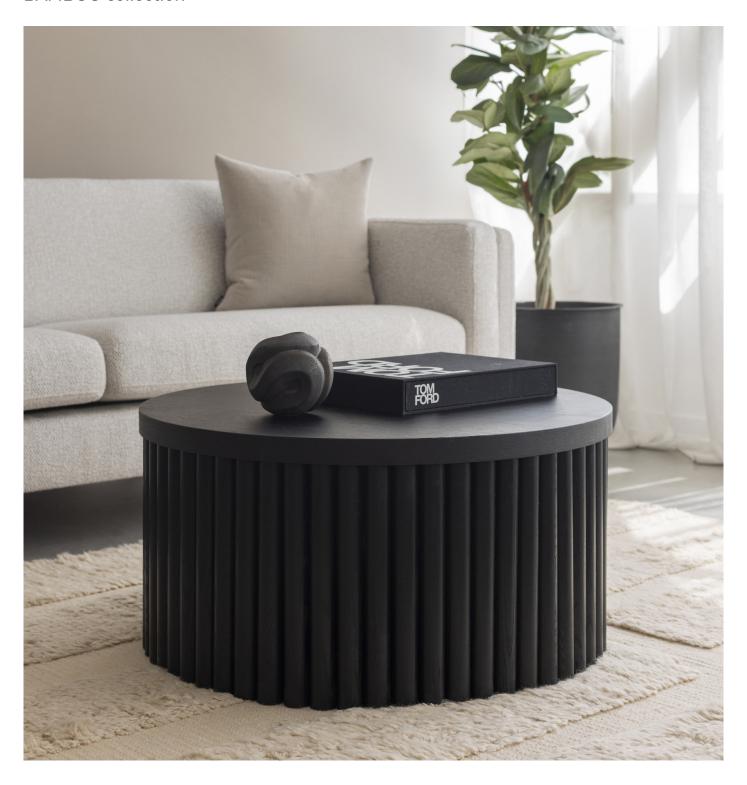

Stone texture HPL

**ACORN-0007** 



**ACORN-0010** 



White oiled | Stained & varnished Oak veneer\*



Black Marble texture HPL



Walnut | Stained & varnished Oak veneer\*

ACORN-0014

**ACORN-0013** 



## FRAME / LEGS



Black | Powder coated Metal

### **TABLE TOP**



Black | Stained & varnished Oak veneer\*

ACORN-0003



Stone texture HPL

ACORN-0011



White oiled | Stained & varnished Oak veneer\*

**ACORN-0015** 



Black Marble texture HPL

**ACORN-0008** 



Walnut | Stained & varnished Oak veneer\*

**ACORN-0016** 

<sup>\*</sup>The top and bottom layers are made of Oak veneer, while the middle layer consists of MDF.

## **ACORN**



<sup>\*</sup>The top and bottom layers are made of Oak veneer, while the middle layer consists of MDF.

# BUDDHA

**BAMBOO** collection



### **BUDDHA**

Ø79



### **FRAME**



Black | Stained & varnished Ash solid

BUDDHA-0001



White oiled | Stained & varnished Ash solid

BUDDHA-0005



Walnut | Stained & varnished Ash solid

BUDDHA-0006

### **TOP**



Black | Stained & varnished Oak veneer\*

BUDDHA-0001



White oiled | Stained & varnished Oak veneer\*

BUDDHA-0005



Walnut | Stained & varnished Oak veneer\*

BUDDHA-0006

Ø60



### **FRAME**



Black | Stained & varnished Ash solid

BUDDHA-0002



White oiled | Stained & varnished Ash solid

BUDDHA-0003



Walnut | Stained & varnished Ash solid

BUDDHA-0004

### TOP



Black | Stained & varnished Oak veneer\*

BUDDHA-0002



White oiled | Stained & varnished Oak veneer\*

BUDDHA-0003



Walnut | Stained & varnished Oak veneer\*

BUDDHA-0004



# **CARAT**