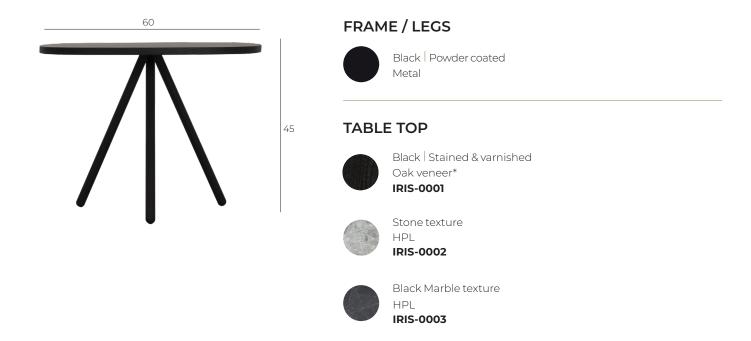

### **FRAME**



Black | Stained & varnished Ash solid

GUADUA-0001



White oiled | Stained & varnished Ash solid

GUADUA-0005



Walnut | Stained & varnished Ash solid

GUADUA-0006

### TOP



Black | Stained & varnished Oak veneer\*

GUADUA-0001



White oiled | Stained & varnished Oak veneer\*

GUADUA-0005



Walnut | Stained & varnished Oak veneer\*

GUADUA-0006

Ø60



45

### **FRAME**



Black | Stained & varnished Ash solid

GUADUA-0002



White oiled | Stained & varnished Ash solid

GUADUA-0003



Walnut | Stained & varnished Ash solid

GUADUA-0004

### TOP



Black | Stained & varnished Oak veneer\*

GUADUA-0002



White oiled | Stained & varnished Oak veneer\*

GUADUA-0003



Walnut | Stained & varnished Oak veneer\*

GUADUA-0004

# IRIS

by JOLY DESIGN STUDIO



## **IRIS**



# NESTING CUBES



### **NESTING CUBES**



### FRAME / LEGS



Black | Powder coated Metal

### **TABLE TOP**



Black | Stained & varnished
Oak veneer\*
NESTING-0077



Stone texture HPL

NESTING-0089



White oiled | Stained & varnished Oak veneer\*



Black Marble texture HPL

**NESTING-0085** 



Walnut | Stained & varnished Oak veneer\*



Tinted | Tempered Glass NESTING-0073

NESTING-0094

**NESTING-0093** 



### FRAME / LEGS



Black | Powder coated Metal

### **TABLE TOP**



Black | Stained & varnished Oak veneer\*



Stone texture HPL

NESTING-0090



White oiled | Stained & varnished Oak veneer\*



Black Marble texture HPL

**NESTING-0086** 



Walnut | Stained & varnished Oak veneer\*



Tinted | Tempered Glass NESTING-0074

**NESTING-0096** 

NESTING-0095

**NESTING-0078*