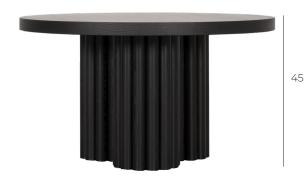

### **CARRY**

φ70

42

### FRAME / LEGS

Black | Powder coated Metal

### **TABLE TOP**

Black | Stained & varnished Oak veneer\*

**CARRY-0034** 

Stone texture

**CARRY-0050** 

White oiled | Stained & varnished Oak veneer\*

**CARRY-0057** 

Black Marble texture HPL

**CARRY-0046** 

Walnut | Stained & varnished Oak veneer\*

**CARRY-0058** 

Tinted | Tempered Glass

**CARRY-0039** 

Ø90