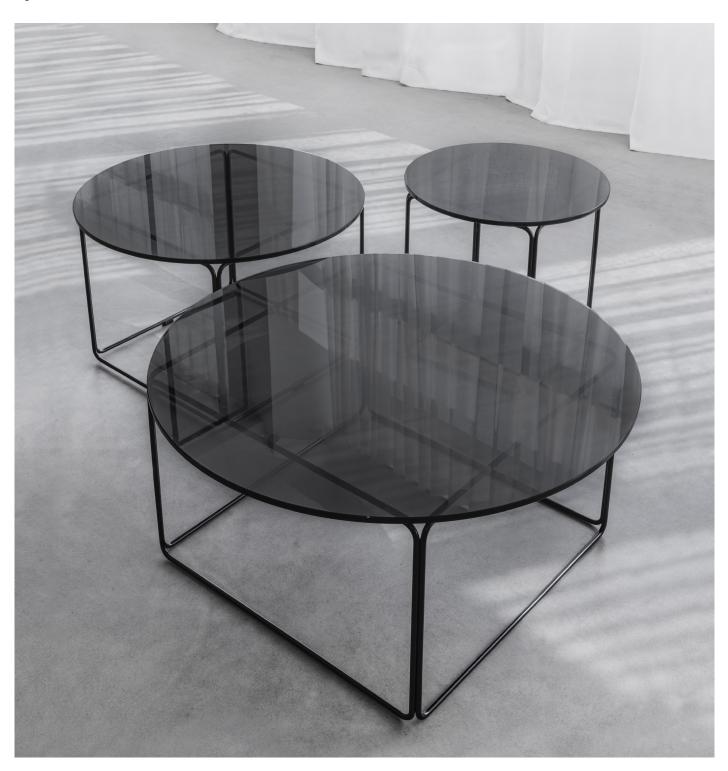

ure HPL

**NESTING-0091** 



White oiled | Stained & varnished Oak veneer\*

**NESTING-0097** 



Black Marble texture HPL

**NESTING-0087** 



Walnut | Stained & varnished Oak veneer\* **NESTING-0098** 



Tinted | Tempered Glass

**NESTING-0075** 



### FRAME / LEGS



Black | Powder coated Metal

### **TABLE TOP**



Black | Stained & varnished Oak veneer\*

**NESTING-0080** 



Stone texture HPL

**NESTING-0092** 

**NESTING-0088** 



White oiled | Stained & varnished Oak veneer\*

**NESTING-0099** 

Oak veneer\*

**NESTING-0100** 



Black Marble texture HPL

Tinted | Tempered





Glass **NESTING-0076** 

<sup>\*</sup>The top and bottom layers are made of Oak veneer, while the middle layer consists of MDF.

# POPPY

by JOLY DESIGN STUDIO



## **POPPY**



POPPY-0002

# O JADRO



# **QUADRO**



### FRAME / LEGS



Black | Powder coated Metal

### **TABLE TOP**



Black | Stained & varnished Oak veneer\*

QUADRO-0088



Stone texture HPL

**QUADRO-0097** 



White oiled | Stained & varnished Oak veneer\*

QUADRO-0100



Black Marble texture HPL

QUADRO-0094



Walnut | Stained & varnished Oak veneer\*

**QUADRO-0101** 



Tinted | Tempered Glass

**QUADRO-0085** 



### FRAME / LEGS



Black | Powder coated Metal

### **TABLE TOP**



Black | Stained & varnished Oak veneer\*

**QUADRO-0089** 



Stone texture HPL

QUADRO-0098



White oiled | Stained & varnished Oak veneer\*

QUADRO-0102



Black Marble texture

QUADRO-0095



Walnut | Stained & varnished Oak veneer\*

QUADRO-0103



Tinted | Tempered Glass

QUADRO-0086

# **QUADRO**







## **VEIL**



### FRA