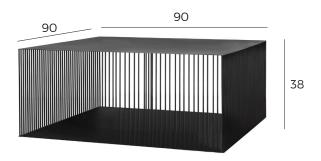

ished Oak veneer\*

QUADRO-0100



Black Marble texture HPL

QUADRO-0094



Walnut | Stained & varnished Oak veneer\*

**QUADRO-0101** 



Tinted | Tempered Glass

**QUADRO-0085** 



### FRAME / LEGS



Black | Powder coated Metal

### **TABLE TOP**



Black | Stained & varnished Oak veneer\*

**QUADRO-0089** 



Stone texture HPL

QUADRO-0098



White oiled | Stained & varnished Oak veneer\*

QUADRO-0102



Black Marble texture

QUADRO-0095



Walnut | Stained & varnished Oak veneer\*

QUADRO-0103



Tinted | Tempered Glass

QUADRO-0086

# **QUADRO**







## **VEIL**



### FRAME / TOP



Black | Powder coated

**VEIL-0094** 



White | Powder coated

Metal

**VEIL-0097** 



## FRAME / TOP



Black | Powder coated Metal

**VEIL-0095** 



White | Powder coated

Metal

**VEIL-0098** 



# FRAME/TOP



Black | Powder coated Metal

**VEIL-0096** 



White | Powder coated Metal

**VEIL-0099**