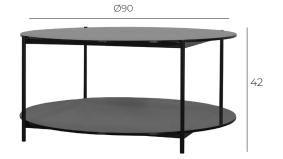

### **CARRY**

φ70

42

### FRAME / LEGS

Black | Powder coated Metal

### **TABLE TOP**

Black | Stained & varnished Oak veneer\*

**CARRY-0034** 

Stone texture

**CARRY-0050** 

White oiled | Stained & varnished Oak veneer\*

**CARRY-0057** 

Black Marble texture HPL

**CARRY-0046** 

Walnut | Stained & varnished Oak veneer\*

**CARRY-0058** 

Tinted | Tempered Glass

**CARRY-0039** 

Ø90

### FRAME / LEGS

Black | Powder coated Metal

38