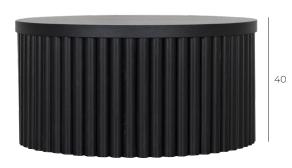

**ACORN-0007** 



**ACORN-0010** 



White oiled | Stained & varnished Oak veneer\*



Black Marble texture HPL



Walnut | Stained & varnished Oak veneer\*

ACORN-0014

**ACORN-0013** 



## FRAME / LEGS



Black | Powder coated Metal

### **TABLE TOP**



Black | Stained & varnished Oak veneer\*

ACORN-0003



Stone texture HPL

ACORN-0011



White oiled | Stained & varnished Oak veneer\*

**ACORN-0015** 



Black Marble texture HPL

**ACORN-0008** 



Walnut | Stained & varnished Oak veneer\*

**ACORN-0016** 

<sup>\*</sup>The top and bottom layers are made of Oak veneer, while the middle layer consists of MDF.

## **ACORN**



<sup>\*</sup>The top and bottom layers are made of Oak veneer, while the middle layer consists of MDF.

# BUDDHA

**BAMBOO** collection



### **BUDDHA**

Ø79



### **FRAME**



Black | Stained & varnished Ash solid

BUDDHA-0001



White oiled | Stained & varnished Ash solid

BUDDHA-0005



Walnut | Stained & varnished Ash solid

BUDDHA-0006

### **TOP**



Black | Stained & varnished Oak veneer\*

BUDDHA-0001



White oiled | Stained & varnished Oak veneer\*

BUDDHA-0005



Walnut | Stained & varnished Oak veneer\*

BUDDHA-0006

Ø60



### **FRAME**



Black | Stained & varnished Ash solid

BUDDHA-0002



White oiled | Stained & varnished Ash solid

BUDDHA-0003



Walnut | Stained & varnished Ash solid

BUDDHA-0004

### TOP



Black | Stained & varnished Oak veneer\*

BUDDHA-0002



White oiled | Stained & varnished Oak veneer\*

BUDDHA-0003



Walnut | Stained & varnished Oak veneer\*

BUDDHA-0004



# **CARAT**









FRAME/TOP





FRAME/T