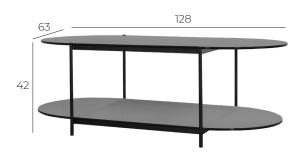

veneer\*

CEYLON-0004

# DAHLIA

by JOLY DESIGN STUDIO



# **DAHLIA**







### FRAME / LEGS



Black | Powder coated Metal

### **TABLE TOP**



Black | Stained & varnished
Oak veneer\*

FORMAT-0060



Stone texture HPL

**FORMAT-0089** 



White oiled | Stained & varnished Oak veneer\*

FORMAT-0103



Black Marble texture HPL

FORMAT-0080



Walnut | Stained & varnished Oak veneer\*

FORMAT-0104



Tinted | Tempered Glass

FORMAT-0051



### FRAME / LEGS



Black | Powder coated Metal

### **TABLE TOP**



Black | Stained & varnished Oak veneer\*

FORMAT-0061



Stone texture HPL

FORMAT-0087



White oiled | Stained & varnished Oak veneer\*

FORMAT-0105



Black Marble texture HPL

**FORMAT-0078** 



Walnut | Stained & varnished Oak veneer\*

FORMAT-0106



Tinted | Tempered Glass



### FRAME / LEGS



Black | Powder coated Metal

### **TABLE TOP**



Black | Stained & varnished Oak veneer\*

FORMAT-0062



White oiled | Stained & varnished Oak veneer\*

FORMAT-0107



Walnut | Stained & varnished Oak veneer\*

FORMAT-0108



Stone texture HPL

FORMAT-0088



Black Marble texture HPL

FORMAT-0079



Tinted | Tempered Glass

FORMAT-0053



### FRAME / LEGS



Black | Powder coated Metal

### **TABLE TOP**



Black | Stained & varnished Oak veneer\*

FORMAT-0057



White oiled | Stained & varnished Oak veneer\*

FORMAT-0097



Walnut | Stained & varnished Oak veneer\*

FORMAT-0098



Stone texture HPL

FORMAT-0084



Black Marble texture HPL

FORMAT-0075



Tinted | Tempered Glass



### FRAME / LEGS



Black | Powder coated Metal

### **TABLE TOP**



Black | Stained