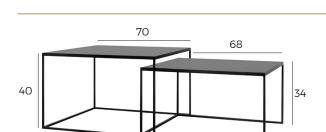

nished Ash solid

GUADUA-0002



White oiled | Stained & varnished Ash solid

GUADUA-0003



Walnut | Stained & varnished Ash solid

GUADUA-0004

### TOP



Black | Stained & varnished Oak veneer\*

GUADUA-0002



White oiled | Stained & varnished Oak veneer\*

GUADUA-0003



Walnut | Stained & varnished Oak veneer\*

GUADUA-0004

# IRIS

by JOLY DESIGN STUDIO



## **IRIS**



# NESTING CUBES



### **NESTING CUBES**



### FRAME / LEGS



Black | Powder coated Metal

### **TABLE TOP**



Black | Stained & varnished
Oak veneer\*
NESTING-0077



Stone texture HPL

NESTING-0089



White oiled | Stained & varnished Oak veneer\*



Black Marble texture HPL

**NESTING-0085** 



Walnut | Stained & varnished Oak veneer\*



Tinted | Tempered Glass NESTING-0073

NESTING-0094

**NESTING-0093** 



### FRAME / LEGS



Black | Powder coated Metal

### **TABLE TOP**



Black | Stained & varnished Oak veneer\*



Stone texture HPL

NESTING-0090



White oiled | Stained & varnished Oak veneer\*



Black Marble texture HPL

**NESTING-0086** 



Walnut | Stained & varnished Oak veneer\*



Tinted | Tempered Glass NESTING-0074

**NESTING-0096** 

NESTING-0095

**NESTING-0078** 

### **NESTING CUBES**



### FRAME / LEGS



Black | Powder coated Metal

### **TABLE TOP**



Black | Stained & varnished Oak veneer\*

**NESTING-0079** 



Stone texture HPL

**NESTING-0091** 



White oiled | Stained & varnished Oak veneer\*

**NESTING-0097** 



Black Marble texture HPL

**NESTING-0087** 



Walnut | Stained & varnished Oak veneer\* **NESTING-0098** 



Tinted | Tempered Glass

**NESTING-0075*