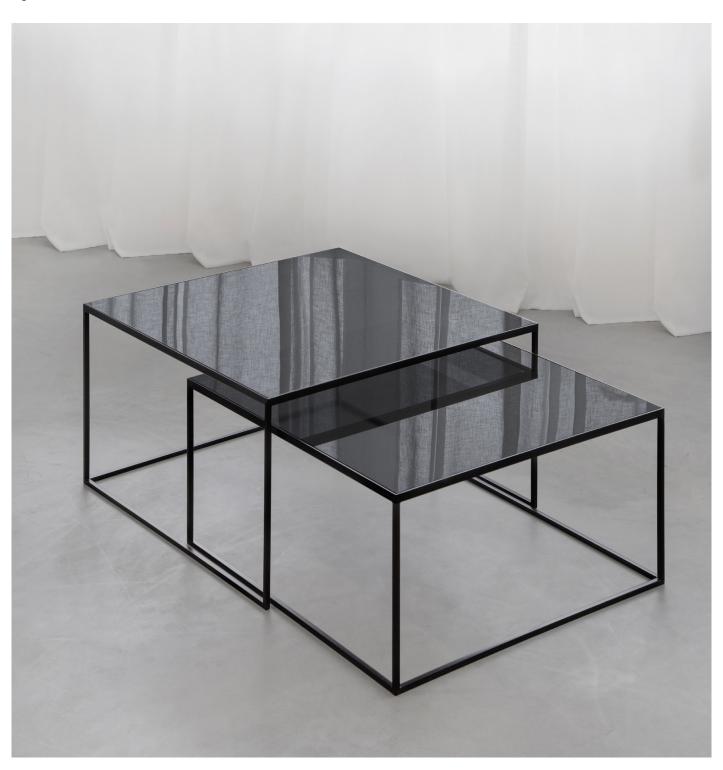

lack | Stained & varnished Ash solid

GUADUA-0001



White oiled | Stained & varnished Ash solid

GUADUA-0005



Walnut | Stained & varnished Ash solid

GUADUA-0006

### TOP



Black | Stained & varnished Oak veneer\*

GUADUA-0001



White oiled | Stained & varnished Oak veneer\*

GUADUA-0005



Walnut | Stained & varnished Oak veneer\*

GUADUA-0006

Ø60



45

### **FRAME**



Black | Stained & varnished Ash solid

GUADUA-0002



White oiled | Stained & varnished Ash solid

GUADUA-0003



Walnut | Stained & varnished Ash solid

GUADUA-0004

### TOP



Black | Stained & varnished Oak veneer\*

GUADUA-0002



White oiled | Stained & varnished Oak veneer\*

GUADUA-0003



Walnut | Stained & varnished Oak veneer\*

GUADUA-0004

# IRIS

by JOLY DESIGN STUDIO



## **IRIS**



# NESTING CUBES



### **NESTING CUBES**



### FRAME / LEGS



Black | Powder coated Metal

### **TABLE TOP**



Black | Stained & varnished
Oak veneer\*
NESTING-0077



Stone texture HPL

NESTING-0089



White oiled | Stained & varnished Oak veneer\*



Black Marble texture HPL

**NESTING-0085** 



Walnut | Stained & varnished Oak veneer\*



Tinted | Tempered Glass NESTING-0073

NESTING-0094

**NESTING-0093** 



### FRAME / LEGS



Black | Powder coated Metal

### **TABLE TOP**



Black | Stained & varnished Oak veneer\*



Stone texture HPL

NESTING-0090



White oiled | Stained & varnished Oak veneer\*



Black Marble texture HPL

**NESTING-0086** 



Walnut | Stained & varnished Oak veneer\*



Tinted | Tempered Glass NESTING-0074

**NESTING-0096** 

NESTING-0095

**NESTING-0078** 

### **NESTING C