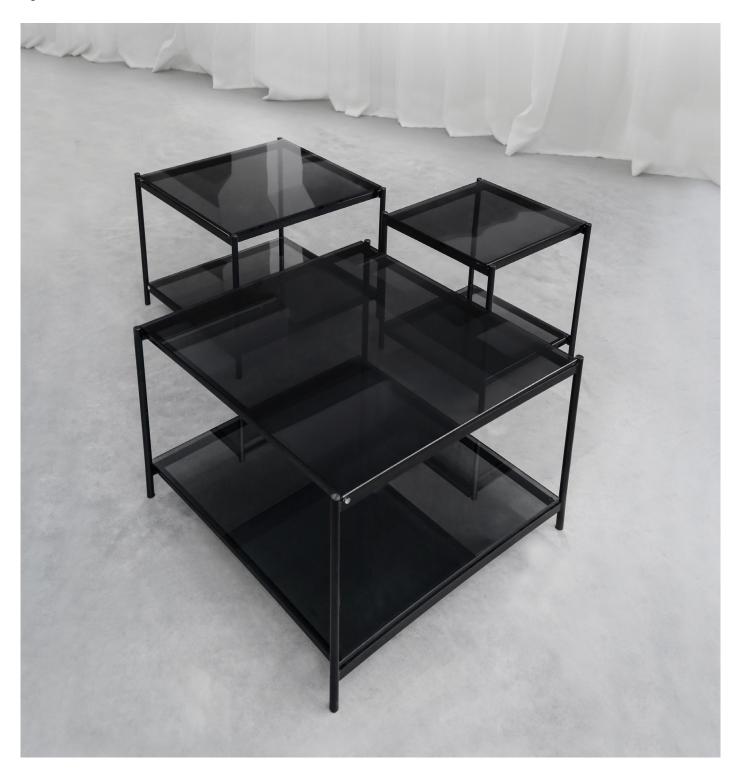

**FRAME**

Black | Stained & varnished Ash solid

CEYLON-0001



White oiled | Stained & varnished Ash solid

CEYLON-0005



Walnut | Stained & varnished Ash solid

CEYLON-0006

### **TOP**



Black | Stained & varnished Oak veneer\*

CEYLON-0001



White oiled | Stained & varnished Oak veneer\*

CEYLON-0005



Walnut | Stained & varnished
Oak veneer\*

CEYLON-0006

Ø50



50

**FRAME** 



Black | Stained & varnished Ash solid

CEYLON-0002



White oiled | Stained & varnished Ash solid

CEYLON-0003



Walnut | Stained & varnished Ash solid

CEYLON-0004

### TOP



Black | Stained & varnished Oak veneer\*

CEYLON-0002



White oiled | Stained & varnished Oak veneer\*

CEYLON-0003



Walnut | Stained & varnished Oak veneer\*

CEYLON-0004

# DAHLIA

by JOLY DESIGN STUDIO



# **DAHLIA**







### FRAME / LEGS



Black | Powder coated Metal

### **TABLE TOP**



Black | Stained & varnished
Oak veneer\*

FORMAT-0060



Stone texture HPL

**FORMAT-0089** 



White oiled | Stained & varnished Oak veneer\*

FORMAT-0103



Black Marble texture HPL

FORMAT-0080



Walnut | Stained & varnished Oak veneer\*

FORMAT-0104



Tinted | Tempered Glass

FORMAT-0051



### FRAME / LEGS



Black | Powder coated Metal

### **TABLE TOP**



Black | Stained & varnished Oak veneer\*

FORMAT-0061



Stone texture HPL

FORMAT-0087



White oiled | Stained & varnished Oak veneer\*

FORMAT-0105



Black Marble texture HPL

**FORMAT-0078** 



Walnut | Stained & varnished Oak veneer\*

FORMAT-0106



Tinted | Tempered Glass



### FRAME / LEGS



Black | Powder coated Metal

### **TABLE TOP**



Bla