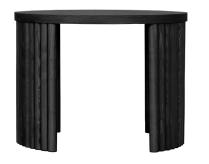

# ACORN

## **ACORN**

### FRAME / LEGS

Black | Powder coated Metal

### **TABLE TOP**

Black | Stained & varnished Oak veneer\* ACORN-0001

Stone texture HPL

**ACORN-0007** 

**ACORN-0010** 

White oiled | Stained & varnished Oak veneer\*

Black Marble texture HPL

Walnut | Stained & varnished Oak veneer\*