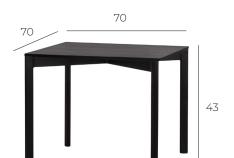

# ACORN



## **ACORN**



### FRAME / LEGS



Black | Powder coated Metal

### **TABLE TOP**



Black | Stained & varnished Oak veneer\* ACORN-0001



Stone texture HPL

**ACORN-0007** 



**ACORN-0010** 



White oiled | Stained & varnished Oak veneer\*



Black Marble texture HPL



Walnut | Stained & varnished Oak veneer\*

ACORN-0014

**ACORN-0013** 



## FRAME / LEGS



Black | Powder coated Metal

### **TABLE TOP**



Black | Stained & varnished Oak veneer\*

ACORN-0003



Stone texture HPL

ACORN-0011



White oiled | Stained & varnished Oak veneer\*

**ACORN-0015** 



Black Marble texture HPL

**ACORN-0008** 



Walnut | Stained & varnished Oak veneer\*

**ACORN-0016** 

<sup>\*</sup>The top and bottom layers are made of Oak veneer, while the middle layer consists of MDF.

## **ACORN**



<sup>\*</sup>The top and bottom layers are made of Oak veneer, while the middle layer consists of MDF.

# BUDDHA

**BAMBOO** collection



### **BUDDHA**

Ø79



### **FRAME**



Black | Stained & varnished Ash solid

BUDDHA-0001



White oiled | Stained & varnished Ash solid

BUDDHA-0005



Walnut | Stained & varnished Ash solid

BUDDHA-0006

##