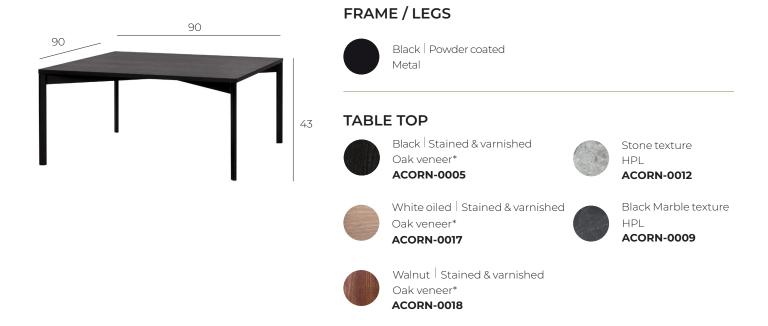

### FRAME / LEGS

Black | Powder coated Metal

### **TABLE TOP**

Black | Stained & varnished Oak veneer\* ACORN-0001

Stone texture HPL

**ACORN-0007** 

**ACORN-0010** 

White oiled | Stained & varnished Oak veneer\*

Black Marble texture HPL

Walnut | Stained & varnished Oak veneer\*

ACORN-0014

**ACORN-0013** 