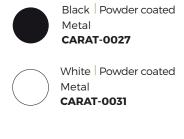

### FRAME / LEGS

Black | Powder coated Metal

### FRAME / LEGS

Black | Powder coated Metal

38