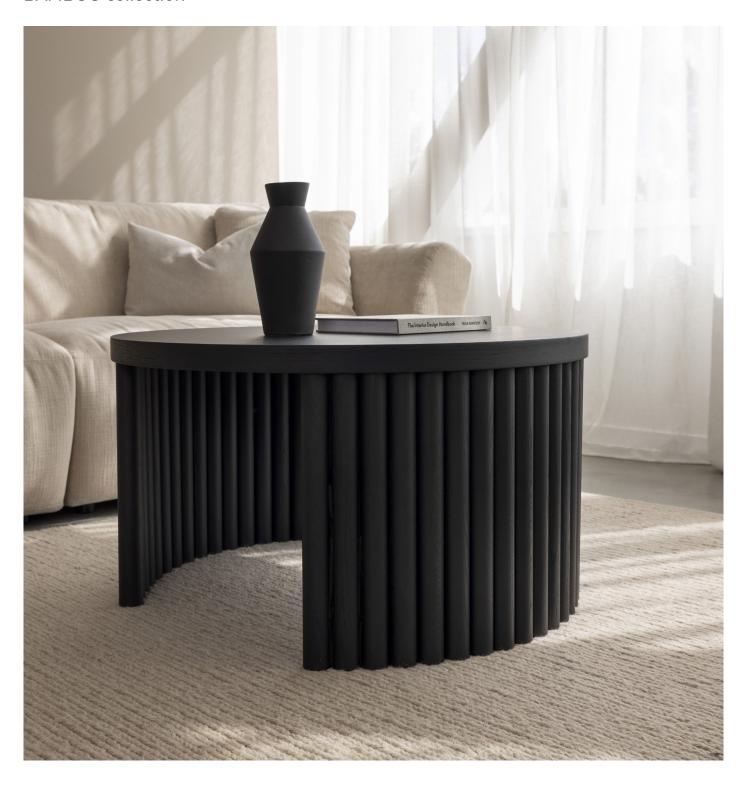

k veneer\*

FORMAT-0102



Tinted | Tempered Glass



### FRAME / LEGS



Black | Powder coated Metal

### **TABLE TOP**



Black | Stained & varnished Oak veneer\*

FORMAT-0054



White oiled | Stained & varnished Oak veneer\*

FORMAT-0091



Walnut | Stained & varnished Oak veneer\*

FORMAT-0092



Stone texture HPL

FORMAT-0090



Black Marble texture HPL

FORMAT-0081



Tinted | Tempered Glass

FORMAT-0045



### FRAME / LEGS



Black | Powder coated Metal

### **TABLE TOP**



Black | Stained & varnished Oak veneer\*

FORMAT-0055



Stone texture HPL

FORMAT-0082



White oiled | Stained & varnished Oak veneer\*

FORMAT-0093



Black Marble texture HPL

FORMAT-0073



Walnut | Stained & varnished Oak veneer\*

FORMAT-0094



Tinted | Tempered Glass



# GUADUA

**BAMBOO** collection



Ø81



### **FRAME**



Black | Stained & varnished Ash solid

GUADUA-0001



White oiled | Stained & varnished Ash solid

GUADUA-0005



Walnut | Stained & varnished Ash solid

GUADUA-0006

### TOP



Black | Stained & varnished Oak veneer\*

GUADUA-0001



White oiled | Stained & varnished Oak veneer\*

GUADUA-0005



Walnut | Stained & varnished Oak veneer\*

GUADUA-0006

Ø60



45

### **FRAME**



Black | Stained & varnished Ash solid

GUADUA-0002



White oiled | Stained & varnished Ash solid

GUADUA-0003



Walnut | Stained & varnished Ash solid

GUADUA-0004

### TOP



Black | Stained & varnished Oak veneer\*

GUADUA-0002



White oiled | Stained & varnished Oak veneer\*

GUADUA-0003



Walnut | Stained & varnished Oak veneer\*

GUADUA-0004

# IRIS

by JOLY DESIGN STUDIO



## **