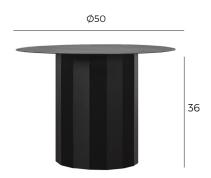

ction



### **BUDDHA**

Ø79



### **FRAME**



Black | Stained & varnished Ash solid

BUDDHA-0001



White oiled | Stained & varnished Ash solid

BUDDHA-0005



Walnut | Stained & varnished Ash solid

BUDDHA-0006

### **TOP**



Black | Stained & varnished Oak veneer\*

BUDDHA-0001



White oiled | Stained & varnished Oak veneer\*

BUDDHA-0005



Walnut | Stained & varnished Oak veneer\*

BUDDHA-0006

Ø60



### **FRAME**



Black | Stained & varnished Ash solid

BUDDHA-0002



White oiled | Stained & varnished Ash solid

BUDDHA-0003



Walnut | Stained & varnished Ash solid

BUDDHA-0004

### TOP



Black | Stained & varnished Oak veneer\*

BUDDHA-0002



White oiled | Stained & varnished Oak veneer\*

BUDDHA-0003



Walnut | Stained & varnished Oak veneer\*

BUDDHA-0004



# **CARAT**









FRAME/TOP





FRAME/TOP



# **CARAT**



# CARRY



### **CARRY**



### FRAME / LEGS



Black | Powder coated Metal

### **TABLE TOP**



Black | Stained & varnished Oak veneer\*





Stone texture HPL

**CARRY-0052** 



White oiled | Stained & varnished Oak veneer\*

**CARRY-0053** 

**CARRY-0036** 



Black Marble texture HPL

**CARRY-0048** 



Walnut | Stained & varnished Oak veneer\*
CARRY-0054



Tinted | Tempered Glass

CARRY-0043



### FRAME / LEGS



Black | Powder coated Metal

### **TABLE TOP**



Black | Stained & varnished Oak veneer\*



Stone texture HPL

**CARRY-0049** 



White oiled | Stained & varnished Oak veneer\*

**CARRY-0055** 

**CARRY-0033** 



Black Marble texture HPL

CARRY-0045



Walnut | Stained & varnished Oak veneer\*

**CARRY-0056** 



Tinte