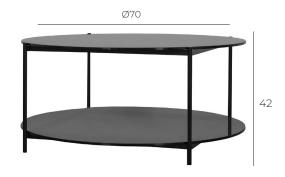

Walnut | Stained & varnished Oak veneer\*

FORMAT-0106



Tinted | Tempered Glass



### FRAME / LEGS



Black | Powder coated Metal

### **TABLE TOP**



Black | Stained & varnished Oak veneer\*

FORMAT-0062



White oiled | Stained & varnished Oak veneer\*

FORMAT-0107



Walnut | Stained & varnished Oak veneer\*

FORMAT-0108



Stone texture HPL

FORMAT-0088



Black Marble texture HPL

FORMAT-0079



Tinted | Tempered Glass

FORMAT-0053



### FRAME / LEGS



Black | Powder coated Metal

### **TABLE TOP**



Black | Stained & varnished Oak veneer\*

FORMAT-0057



White oiled | Stained & varnished Oak veneer\*

FORMAT-0097



Walnut | Stained & varnished Oak veneer\*

FORMAT-0098



Stone texture HPL

FORMAT-0084



Black Marble texture HPL

FORMAT-0075



Tinted | Tempered Glass



### FRAME / LEGS



Black | Powder coated Metal

### **TABLE TOP**



Black | Stained & varnished
Oak veneer\*

FORMAT-0058



Stone texture HPL

FORMAT-0085



White oiled | Stained & varnished Oak veneer\*

**FORMAT-0099** 



Black Marble texture HPL

FORMAT-0076



Walnut | Stained & varnished Oak veneer\*

FORMAT-0100



Tinted | Tempered Glass

FORMAT-0049



### FRAME / LEGS



Black | Powder coated Metal

### **TABLE TOP**



Black | Stained & varnished Oak veneer\*

FORMAT-0059



Stone texture HPL

FORMAT-0086



White oiled | Stained & varnished Oak veneer\*

FORMAT-0101



Black Marble texture HPL

FORMAT-0077



Walnut | Stained & varnished Oak veneer\*

FORMAT-0102



Tinted | Tempered Glass



### FRAME / LEGS



Black | Powder coated Metal

### **TABLE TOP**



Black | St