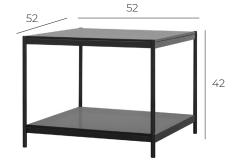

ed & varnished Oak veneer\*

FORMAT-0104



Tinted | Tempered Glass

FORMAT-0051



### FRAME / LEGS



Black | Powder coated Metal

### **TABLE TOP**



Black | Stained & varnished Oak veneer\*

FORMAT-0061



Stone texture HPL

FORMAT-0087



White oiled | Stained & varnished Oak veneer\*

FORMAT-0105



Black Marble texture HPL

**FORMAT-0078** 



Walnut | Stained & varnished Oak veneer\*

FORMAT-0106



Tinted | Tempered Glass



### FRAME / LEGS



Black | Powder coated Metal

### **TABLE TOP**



Black | Stained & varnished Oak veneer\*

FORMAT-0062



White oiled | Stained & varnished Oak veneer\*

FORMAT-0107



Walnut | Stained & varnished Oak veneer\*

FORMAT-0108



Stone texture HPL

FORMAT-0088



Black Marble texture HPL

FORMAT-0079



Tinted | Tempered Glass

FORMAT-0053



### FRAME / LEGS



Black | Powder coated Metal

### **TABLE TOP**



Black | Stained & varnished Oak veneer\*

FORMAT-0057



White oiled | Stained & varnished Oak veneer\*

FORMAT-0097



Walnut | Stained & varnished Oak veneer\*

FORMAT-0098



Stone texture HPL

FORMAT-0084



Black Marble texture HPL

FORMAT-0075



Tinted | Tempered Glass



### FRAME / LEGS



Black | Powder coated Metal

### **TABLE TOP**



Black | Stained & varnished
Oak veneer\*

FORMAT-0058



Stone texture HPL

FORMAT-0085



White oiled | Stained & varnished Oak veneer\*

**FORMAT-0099** 



Black Marble texture HPL

FORMAT-0076



Walnut | Stained & varnished Oak veneer\*

FORMAT-0100



Tinted | Tempered Glass

FORMAT-0049



### FRAME / LEGS



Black | Powder coated Metal

### **TABLE TOP**



Black | St