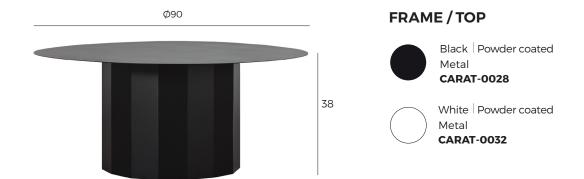

**CARRY-0046** 

Walnut | Stained & varnished Oak veneer\*

**CARRY-0058** 

Tinted | Tempered Glass

**CARRY-0039** 

Ø90

### FRAME / LEGS

Black | Powder coated Metal

38