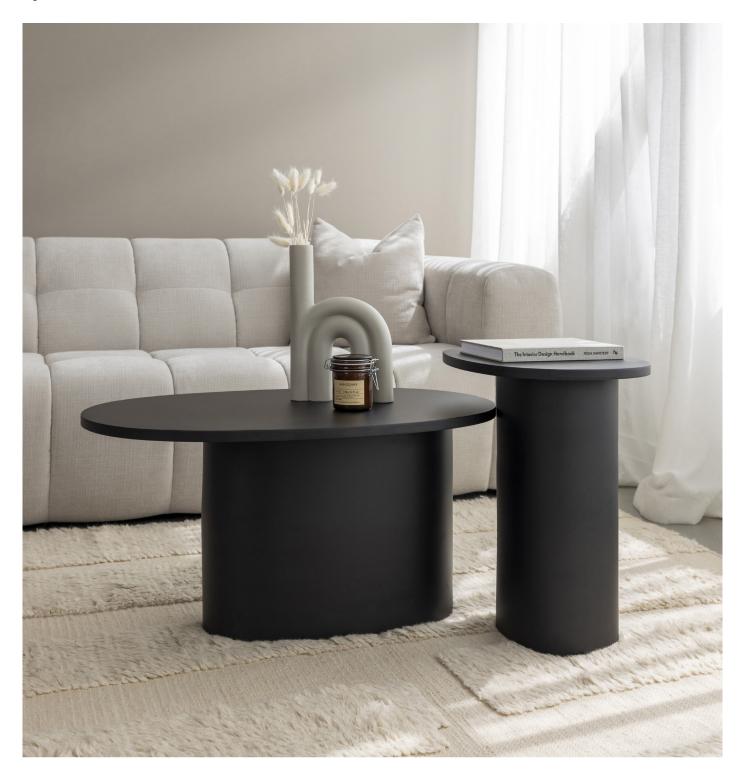

tion



Ø80



### **FRAME**

Black | Stained & varnished Ash solid

CEYLON-0001



White oiled | Stained & varnished Ash solid

CEYLON-0005



Walnut | Stained & varnished Ash solid

CEYLON-0006

### **TOP**



Black | Stained & varnished Oak veneer\*

CEYLON-0001



White oiled | Stained & varnished Oak veneer\*

CEYLON-0005



Walnut | Stained & varnished
Oak veneer\*

CEYLON-0006

Ø50



50

**FRAME** 



Black | Stained & varnished Ash solid

CEYLON-0002



White oiled | Stained & varnished Ash solid

CEYLON-0003



Walnut | Stained & varnished Ash solid

CEYLON-0004

### TOP



Black | Stained & varnished Oak veneer\*

CEYLON-0002



White oiled | Stained & varnished Oak veneer\*

CEYLON-0003



Walnut | Stained & varnished Oak veneer\*

CEYLON-0004

# DAHLIA

by JOLY DESIGN STUDIO



# **DAHLIA**







### FRAME / LEGS



Black | Powder coated Metal

### **TABLE TOP**



Black | Stained & varnished
Oak veneer\*

FORMAT-0060



Stone texture HPL

**FORMAT-0089** 



White oiled | Stained & varnished Oak veneer\*

FORMAT-0103



Black Marble texture HPL

FORMAT-0080



Walnut | Stained & varnished Oak veneer\*

FORMAT-0104



Tinted | Tempered Glass

FORMAT-0051



### FRAME / LEGS



Black | Powder coated Metal

### **TABLE TOP**



Black | Stained & varnished Oak veneer\*

FORMAT-0061



Stone texture HPL

FORMAT-0087



White oiled | Stained & varnished Oak veneer\*

FORMAT-0105



Black Marble texture HPL

**FORMAT-0078** 



Walnut | Stained & varnished Oak veneer\*

FORMAT-0106



Tinted | Tempered Glass



### FRAME / LEGS



Black | Powder coated Metal

### **