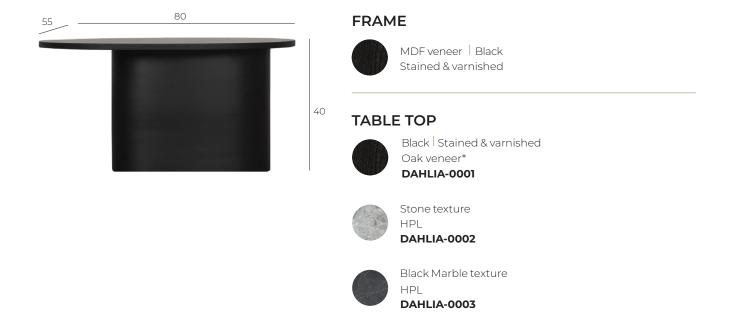

# DAHLIA

by JOLY DESIGN STUDIO

# **DAHLIA**

### FRAME / LEGS

Black | Powder coated Metal

### **TABLE TOP**

Black | Stained & varnished
Oak veneer\*

FORMAT-0060

Stone texture HPL

**FORMAT-0089** 

White oiled | Stained & varnished Oak veneer\*

FORMAT-0103

Black Marble texture HPL

FORMAT-0080

Walnut | Stained & varnished Oak veneer\*

FORMAT-0104

Tinted | Tempered Glass

FORMAT-0051