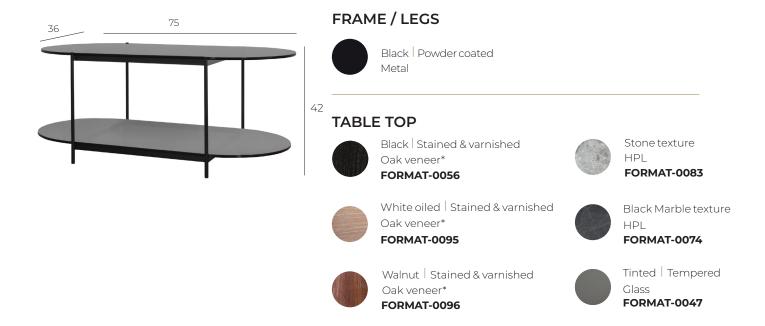

### FRAME / LEGS

Black | Powder coated Metal

### **TABLE TOP**

Black | Stained & varnished Oak veneer\* ACORN-0001

Stone texture HPL

**ACORN-0007** 

**ACORN-0010** 

White oiled | Stained & varnished Oak veneer\*

Black Marble texture HPL

Walnut | Stained & varnished Oak veneer\*