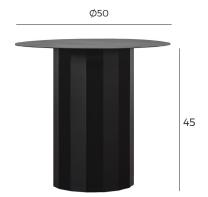

### **BUDDHA**

Ø79



### **FRAME**



Black | Stained & varnished Ash solid

BUDDHA-0001



White oiled | Stained & varnished Ash solid

BUDDHA-0005



Walnut | Stained & varnished Ash solid

BUDDHA-0006

### **TOP**



Black | Stained & varnished Oak veneer\*

BUDDHA-0001



White oiled | Stained & varnished Oak veneer\*

BUDDHA-0005



Walnut | Stained & varnished Oak veneer\*

BUDDHA-0006

Ø60



### **FRAME**



Black | Stained & varnished Ash solid

BUDDHA-0002



White oiled | Stained & varnished Ash solid

BUDDHA-0003



Walnut | Stained & varnished Ash solid

BUDDHA-0004

### TOP



Black | Stained & varnished Oak veneer\*

BUDDHA-0002



White oiled | Stained & varnished Oak veneer\*

BUDDHA-0003



Walnut | Stained & varnished Oak veneer\*

BUDDHA-0004



# **CARAT**









FRAME/TOP





FRAME/TOP



# **CARAT**



# CARRY



### **CARRY**



### FRAME / LEGS



Black | Powder coated Metal

### **TABLE TOP**



Black | Stained & varnished Oak veneer\*





Stone texture HPL

**CARRY-0052** 



White oiled | Stained & varnished Oak veneer\*

**CARRY-0053** 

**CARRY-0036** 



Black Marble texture HPL

**CARRY-0048** 



Walnut | Stained & varnished Oak veneer\*
CARRY-0054



Tinted | Tempered Glass

CARRY-0043



### FRAME / LEGS



Black | Powder coated Metal

### **TABLE TOP**



Black | Stained & varnished Oak veneer\*



Stone texture HPL

**CARRY-0049** 



White oiled | Stained & varnished Oak veneer\*

**CARRY-0055** 

**CARRY-0033** 



Black Marble texture HPL

CARRY-0045



Walnut | Stained & varnished Oak veneer\*

**CARRY-0056** 



Tinted | Te