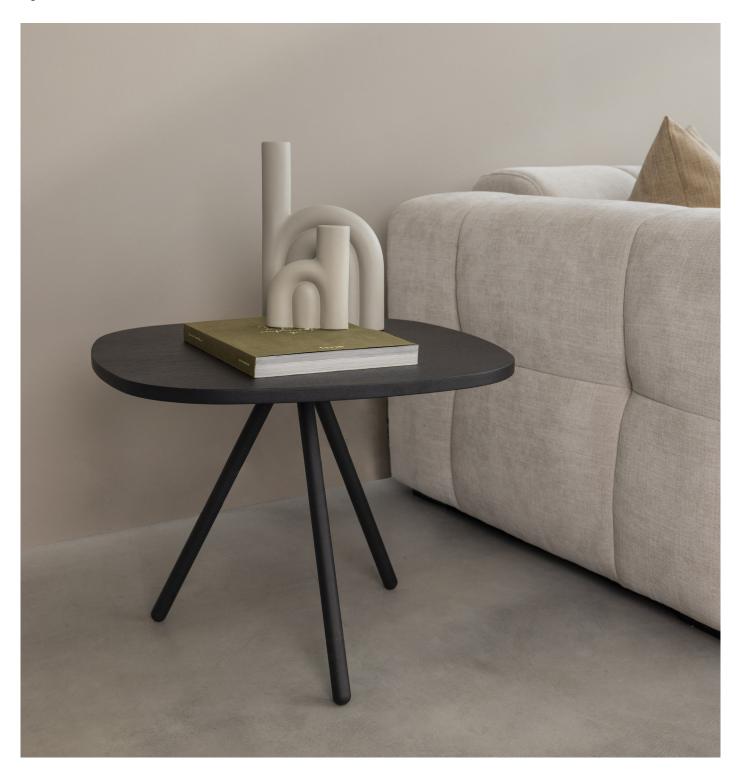

ction



Ø81



### **FRAME**



Black | Stained & varnished Ash solid

GUADUA-0001



White oiled | Stained & varnished Ash solid

GUADUA-0005



Walnut | Stained & varnished Ash solid

GUADUA-0006

### TOP



Black | Stained & varnished Oak veneer\*

GUADUA-0001



White oiled | Stained & varnished Oak veneer\*

GUADUA-0005



Walnut | Stained & varnished Oak veneer\*

GUADUA-0006

Ø60



45

### **FRAME**



Black | Stained & varnished Ash solid

GUADUA-0002



White oiled | Stained & varnished Ash solid

GUADUA-0003



Walnut | Stained & varnished Ash solid

GUADUA-0004

### TOP



Black | Stained & varnished Oak veneer\*

GUADUA-0002



White oiled | Stained & varnished Oak veneer\*

GUADUA-0003



Walnut | Stained & varnished Oak veneer\*

GUADUA-0004

# IRIS

by JOLY DESIGN STUDIO



## **IRIS**



# NESTING CUBES



### **NESTING CUBES**



### FRAME / LEGS



Black | Powder coated Metal

### **TABLE TOP**



Black | Stained & varnished
Oak veneer\*
NESTING-0077



Stone texture HPL

NESTING-0089



White oiled | Stained & varnished Oak veneer\*



Black Marble texture HPL

**NESTING-0085** 



Walnut | Stained & varnished Oak veneer\*



Tinted | Tempered Glass NESTING-0073

NESTING-0094

**NESTING-0093** 



### FRAME / LEGS



Black | Powder coated Metal

### **TABLE TOP**



Black | Stained & varnished Oak veneer\*



Stone texture HPL

NESTING-0090



White oiled | Stained & varnished Oak veneer\*



Black Marble texture HPL

**NESTING-0086** 



Walnut | Stained & varnished Oak veneer\*



Tinted | Tempered Glass NESTING-0074

**NESTING-0096** 

NESTING-0095