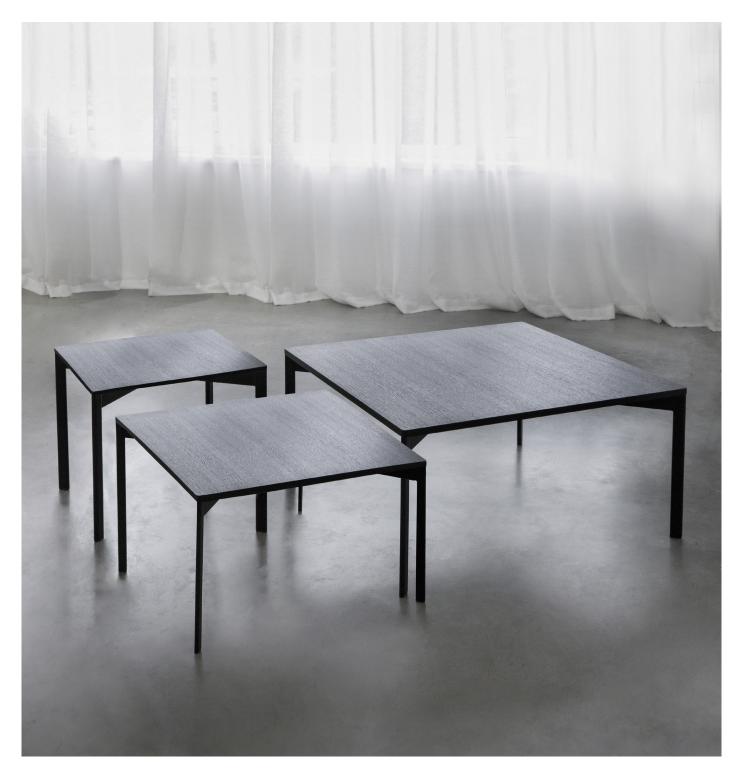

# ACORN



## **ACORN**



### FRAME / LEGS



Black | Powder coated Metal

### **TABLE TOP**



Black | Stained & varnished Oak veneer\* ACORN-0001



Stone texture HPL

**ACORN-0007** 



**ACORN-0010** 



White oiled | Stained & varnished Oak veneer\*



Black Marble texture HPL



Walnut | Stained & varnished Oak veneer\*

ACORN-0014

**ACORN-0013** 



## FRAME / LEGS



Black | Powder coated Metal

### **TABLE TOP**



Black | Stained & varnished Oak veneer\*

ACORN-0003



Stone texture HPL

ACORN-0011



White oiled | Stained & varnished Oak veneer\*

**ACORN-0015** 



Black Marble texture HPL

**ACORN-0008** 



Walnut | Stained & varnished Oak veneer\*

**ACORN-0016** 

<sup>\*</sup>The top and bottom layers are made of Oak veneer, while the middle layer consists of MDF.

## **ACORN**