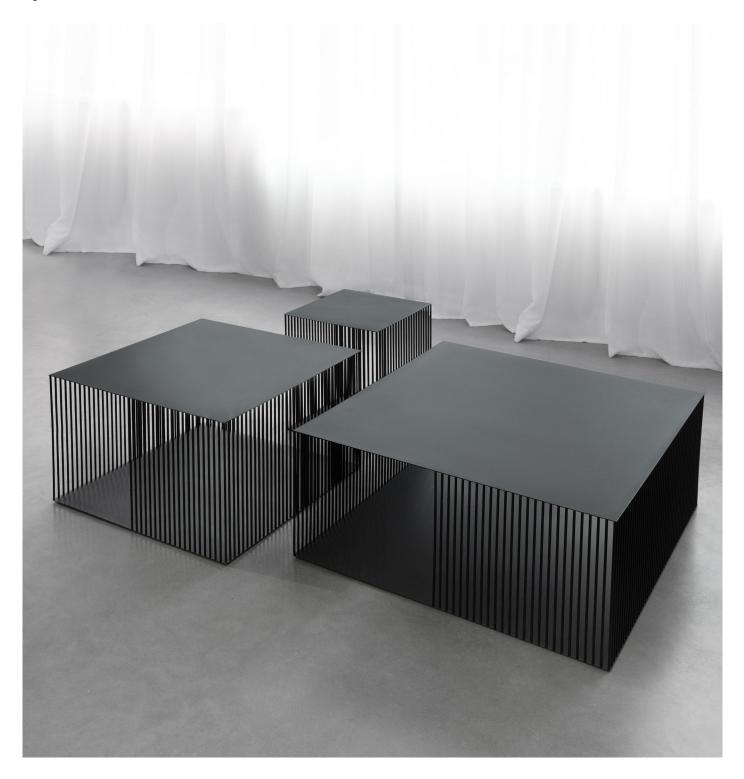

POPPY-0002

# O JADRO



# **QUADRO**



### FRAME / LEGS



Black | Powder coated Metal

### **TABLE TOP**



Black | Stained & varnished Oak veneer\*

QUADRO-0088



Stone texture HPL

**QUADRO-0097** 



White oiled | Stained & varnished Oak veneer\*

QUADRO-0100



Black Marble texture HPL

QUADRO-0094



Walnut | Stained & varnished Oak veneer\*

**QUADRO-0101** 



Tinted | Tempered Glass

**QUADRO-0085** 



### FRAME / LEGS



Black | Powder coated Metal

### **TABLE TOP**



Black | Stained & varnished Oak veneer\*

**QUADRO-0089** 



Stone texture HPL

QUADRO-0098



White oiled | Stained & varnished Oak veneer\*

QUADRO-0102



Black Marble texture

QUADRO-0095



Walnut | Stained & varnished Oak veneer\*

QUADRO-0103



Tinted | Tempered Glass

QUADRO-0086

# **QUADRO**







## **VEIL**



### FRAME / TOP



Black | Powder coated

**VEIL-0094** 



White | Powder coated

Metal

**VEIL-0097** 



## FRAME / TOP



Black | Powder coated Metal

**VEIL-0095** 



White | Powder coated

Metal

**VEIL-0098** 



# FRAME/TOP



Black | Powder coated Metal

**VEIL-0096** 



White | Powder coated Metal

**VEIL-0099**