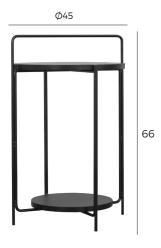

Ash solid

BUDDHA-0001



White oiled | Stained & varnished Ash solid

BUDDHA-0005



Walnut | Stained & varnished Ash solid

BUDDHA-0006

### **TOP**



Black | Stained & varnished Oak veneer\*

BUDDHA-0001



White oiled | Stained & varnished Oak veneer\*

BUDDHA-0005



Walnut | Stained & varnished Oak veneer\*

BUDDHA-0006

Ø60



### **FRAME**



Black | Stained & varnished Ash solid

BUDDHA-0002



White oiled | Stained & varnished Ash solid

BUDDHA-0003



Walnut | Stained & varnished Ash solid

BUDDHA-0004

### TOP



Black | Stained & varnished Oak veneer\*

BUDDHA-0002



White oiled | Stained & varnished Oak veneer\*

BUDDHA-0003



Walnut | Stained & varnished Oak veneer\*

BUDDHA-0004



# **CARAT**









FRAME/TOP





FRAME/TOP



# **CARAT**



# CARRY



### **CARRY**



### FRAME / LEGS



Black | Powder coated Metal

### **TABLE TOP**



Black | Stained & varnished Oak veneer\*





Stone texture HPL

**CARRY-0052** 



White oiled | Stained & varnished Oak veneer\*

**CARRY-0053** 

**CARRY-0036** 



Black Marble texture HPL

**CARRY-0048** 



Walnut | Stained & varnished Oak veneer\*
CARRY-0054



Tinted | Tempered Glass

CARRY-0043



### FRAME / LEGS



Black | Powder coated Metal

### **TABLE TOP**



Black | Stained & varnished Oak veneer\*



Stone texture HPL

**CARRY-0049** 



White oiled | Stained & varnished Oak veneer\*

**CARRY-0055** 

**CARRY-0033** 



Black Marble texture HPL

CARRY-0045



Walnut | Stained & varnished Oak veneer\*

**CARRY-0056** 



Tinted | Tempered Glass

**CARRY-0037** 

### **CARRY**

φ70

42

### FRAME / LEGS