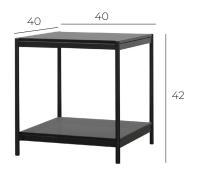

### **NESTING CUBES**

### FRAME / LEGS

Black | Powder coated Metal

### **TABLE TOP**

Black | Stained & varnished
Oak veneer\*
NESTING-0077

Stone texture HPL

NESTING-0089

White oiled | Stained & varnished Oak veneer\*

Black Marble texture HPL

**NESTING-0085** 

Walnut | Stained & varnished Oak veneer\*