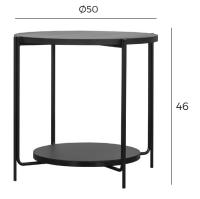

hed Ash solid

BUDDHA-0002



White oiled | Stained & varnished Ash solid

BUDDHA-0003



Walnut | Stained & varnished Ash solid

BUDDHA-0004

### TOP



Black | Stained & varnished Oak veneer\*

BUDDHA-0002



White oiled | Stained & varnished Oak veneer\*

BUDDHA-0003



Walnut | Stained & varnished Oak veneer\*

BUDDHA-0004



# **CARAT**









FRAME/TOP





FRAME/TOP



# **CARAT**



# CARRY



### **CARRY**



### FRAME / LEGS



Black | Powder coated Metal

### **TABLE TOP**



Black | Stained & varnished Oak veneer\*





Stone texture HPL

**CARRY-0052** 



White oiled | Stained & varnished Oak veneer\*

**CARRY-0053** 

**CARRY-0036** 



Black Marble texture HPL

**CARRY-0048** 



Walnut | Stained & varnished Oak veneer\*
CARRY-0054



Tinted | Tempered Glass

CARRY-0043



### FRAME / LEGS



Black | Powder coated Metal

### **TABLE TOP**



Black | Stained & varnished Oak veneer\*



Stone texture HPL

**CARRY-0049** 



White oiled | Stained & varnished Oak veneer\*

**CARRY-0055** 

**CARRY-0033** 



Black Marble texture HPL

CARRY-0045



Walnut | Stained & varnished Oak veneer\*

**CARRY-0056** 



Tinted | Tempered Glass

**CARRY-0037** 

### **CARRY**

φ70

42

### FRAME / LEGS



Black | Powder coated Metal

### **TABLE TOP**



Black | Stained & varnished Oak veneer\*

**CARRY-0034** 



Stone texture

**CARRY-0050** 



White oiled | Stained & varnished Oak veneer\*

**CARRY-0057** 



Black Marble texture HPL

**CARRY-0046** 



Walnut | Stained & varnished Oak veneer\*

**CARRY-0058** 



Tinted | Tempered Glass

**CARRY-0039** 

Ø90



### FR