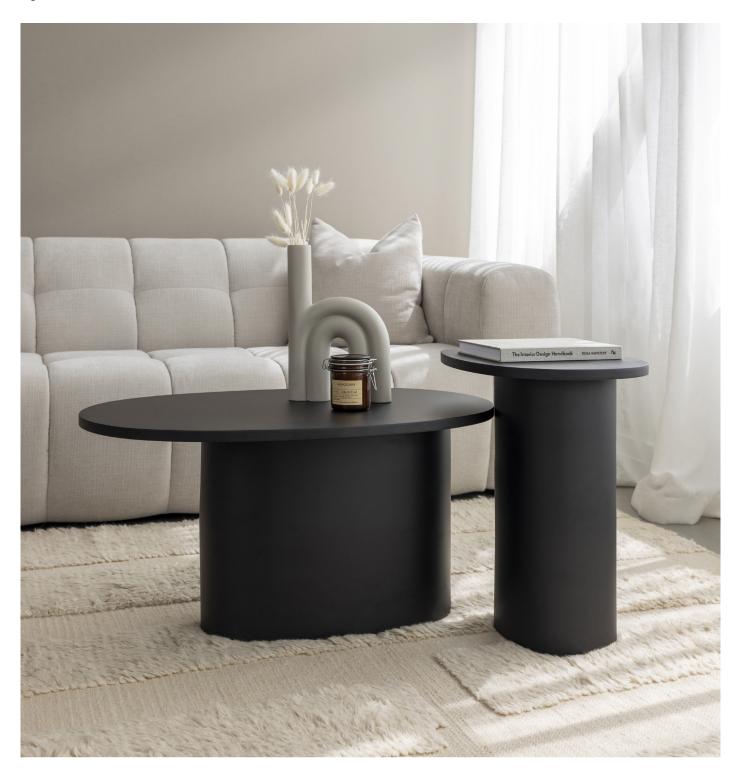

veneer\*

**NESTING-0079** 



Stone texture HPL

**NESTING-0091** 



White oiled | Stained & varnished Oak veneer\*

**NESTING-0097** 



Black Marble texture HPL

**NESTING-0087** 



Walnut | Stained & varnished Oak veneer\* **NESTING-0098** 



Tinted | Tempered Glass

**NESTING-0075** 



### FRAME / LEGS



Black | Powder coated Metal

### **TABLE TOP**



Black | Stained & varnished Oak veneer\*

**NESTING-0080** 



Stone texture HPL

**NESTING-0092** 

**NESTING-0088** 



White oiled | Stained & varnished Oak veneer\*

**NESTING-0099** 

Oak veneer\*

**NESTING-0100** 



Black Marble texture HPL

Tinted | Tempered





Glass **NESTING-0076** 

<sup>\*</sup>The top and bottom layers are made of Oak veneer, while the middle layer consists of MDF.

# POPPY

by JOLY DESIGN STUDIO



## **POPPY**



POPPY-0002

# O JADRO



# **QUADRO**



### FRAME / LEGS



Black | Powder coated Metal

### **TABLE TOP**



Black | Stained & varnished Oak veneer\*

QUADRO-0088



Stone texture HPL

**QUADRO-0097** 



White oiled | Stained & varnished Oak veneer\*

QUADRO-0100



Black Marble texture HPL

QUADRO-0094



Walnut | Stained & varnished Oak veneer\*

**QUADRO-0101** 



Tinted | Tempered Glass

**QUADRO-0085** 



### FRAME / LEGS



Black | Powder coated Metal

### **TABLE TOP**



Black | Stained & varnished Oak veneer\*

**QUADRO-0089** 



Stone texture HPL

QUADRO-0098



White oiled | Stained & varnished Oak veneer\*

QUADRO-0102



Black Marble texture

QUADRO-0095



Walnut | Stained & varnished Oak veneer\*

QUADRO-0103



Tinted | Tempered Glass

QUADRO-0086

#