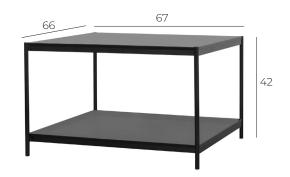

### **NESTING CUBES**

### FRAME / LEGS

Black | Powder coated Metal

### **TABLE TOP**

Black | Stained & varnished
Oak veneer\*
NESTING-0077

Stone texture HPL

NESTING-0089

White oiled | Stained & varnished Oak veneer\*

Black Marble texture HPL

**NESTING-0085** 

Walnut | Stained & varnished Oak veneer\*

Tinted | Tempered Glass NESTING-0073

NESTING-0094

**NESTING-0093** 