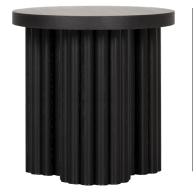

### FRAME / LEGS

Black | Powder coated Metal

### **TABLE TOP**

Black | Stained & varnished Oak veneer\* ACORN-0001

Stone texture HPL

**ACORN-0007** 

**ACORN-0010** 

White oiled | Stained & varnished Oak veneer\*

Black Marble texture HPL

Walnut | Stained & varnished Oak veneer\*

ACORN-0014

**ACORN-0013** 