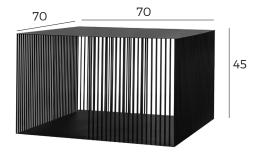

ined & varnished Oak veneer\*

QUADRO-0088



Stone texture HPL

**QUADRO-0097** 



White oiled | Stained & varnished Oak veneer\*

QUADRO-0100



Black Marble texture HPL

QUADRO-0094



Walnut | Stained & varnished Oak veneer\*

**QUADRO-0101** 



Tinted | Tempered Glass

**QUADRO-0085** 



### FRAME / LEGS



Black | Powder coated Metal

### **TABLE TOP**



Black | Stained & varnished Oak veneer\*

**QUADRO-0089** 



Stone texture HPL

QUADRO-0098



White oiled | Stained & varnished Oak veneer\*

QUADRO-0102



Black Marble texture

QUADRO-0095



Walnut | Stained & varnished Oak veneer\*

QUADRO-0103



Tinted | Tempered Glass

QUADRO-0086

# **QUADRO**







## **VEIL**



### FRAME / TOP



Black | Powder coated

**VEIL-0094** 



White | Powder coated

Metal

**VEIL-0097** 



## FRAME / TOP



Black | Powder coated Metal

**VEIL-0095** 



White | Powder coated

Metal

**VEIL-0098** 



# FRAME/TOP



Black | Powder coated Metal

**VEIL-0096** 



White | Powder coated Metal

**VEIL-0099**