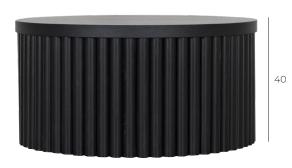

# **BUDDHA**

Ø79

## **FRAME**

Black | Stained & varnished Ash solid

BUDDHA-0001

White oiled | Stained & varnished Ash solid

BUDDHA-0005

Walnut | Stained & varnished Ash solid

BUDDHA-0006

# TOP

Black | Stained & varnished Oak veneer\*

BUDDHA-0001

White oiled | Stained & varnished Oak veneer\*

BUDDHA-0005

Walnut | Stained & varnished Oak veneer\*

BUDDHA-0006