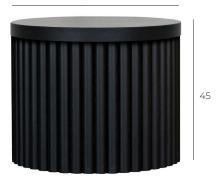

# BUDDHA

**BAMBOO** collection

# **BUDDHA**

Ø79

## **FRAME**

Black | Stained & varnished Ash solid

BUDDHA-0001

White oiled | Stained & varnished Ash solid

BUDDHA-0005

Walnut | Stained & varnished Ash solid

BUDDHA-0006

# TOP

Black | Stained & varnished Oak veneer\*

BUDDHA-0001

White oiled | Stained & varnished Oak veneer\*

BUDDHA-0005

Walnut | Stained & varnished Oak veneer\*

BUDDHA-0006