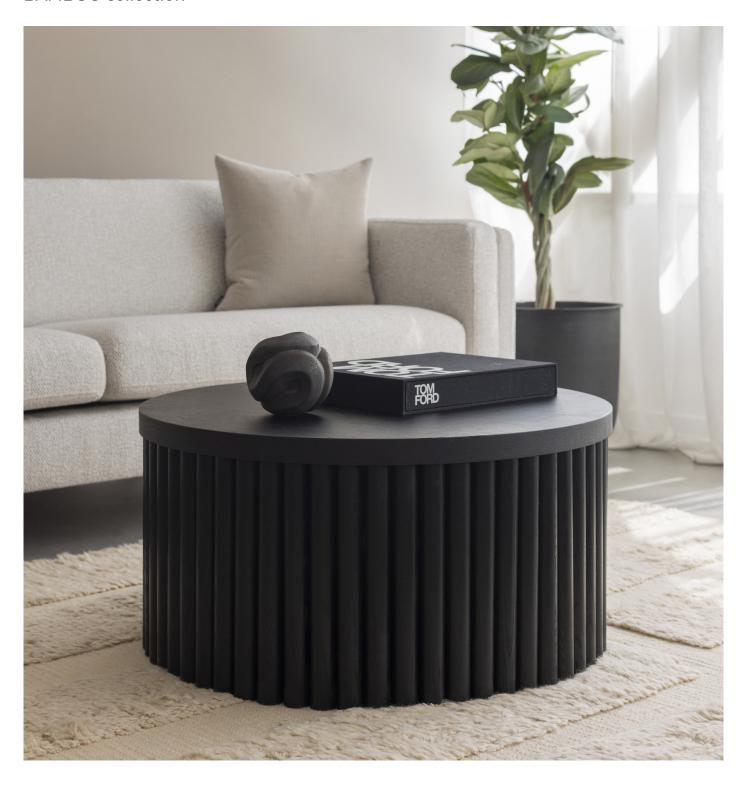

# BUDDHA

**BAMBOO** collection

# **BUDDHA**

Ø79

## **FRAME**

Black | Stained & varnished Ash solid

BUDDHA-0001

White oiled | Stained & varnished Ash solid

BUDDHA-0005

Walnut | Stained & varnished Ash solid

BUDDHA-0006

# TOP

Black | Stained & varnished Oak veneer\*

BUDDHA-0001

White oiled | Stained & varnished Oak veneer\*

BUDDHA-0005

Walnut | Stained & varnished Oak veneer\*

BUDDHA-0006