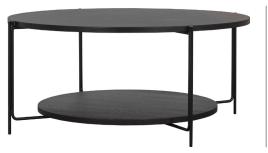

Tinted | Tempered Glass CARRY-0043

φ50

# FRAME / LEGS



Black | Powder coated Metal

#### **TABLE TOP**



Black | Stained & varnished Oak veneer\*



Stone texture HPL

**CARRY-0049** 



White oiled | Stained & varnished Oak veneer\*

Black Marble texture HPL

CARRY-0045



Walnut | Stained & varnished Oak veneer\*

Tinted | Tempered Glass

CARRY-0056

**CARRY-0033** 

**CARRY-0055** 

**CARRY-0037** 

# **CARRY**

φ70

42

# FRAME / LEGS



Black | Powder coated Metal

#### **TABLE TOP**



Black | Stained & varnished Oak veneer\*

CARRY-0034



Stone texture

**CARRY-0050** 



White oiled | Stained & varnished Oak veneer\*

**CARRY-0057** 



Black Marble texture HPL

**CARRY-0046** 



Walnut | Stained & varnished Oak veneer\*
CARRY-0058

Tinted | Tempered Glass

CARRY-0039

Ø90



#### FRAME / LEGS



Black | Powder coated Metal

38

#### **TABLE TOP**



Black | Stained & varnished Oak veneer\*

**CARRY-0035** 



Stone texture HPL

**CARRY-0051** 



White oiled | Stained & varnished Oak veneer\*

**CARRY-0059** 



Black Marble texture HPL

**CARRY-0047** 



Walnut | Stained & varnished Oak veneer\*

**CARRY-0060** 



Tinted Tempered
Glass

**CARRY-0041**