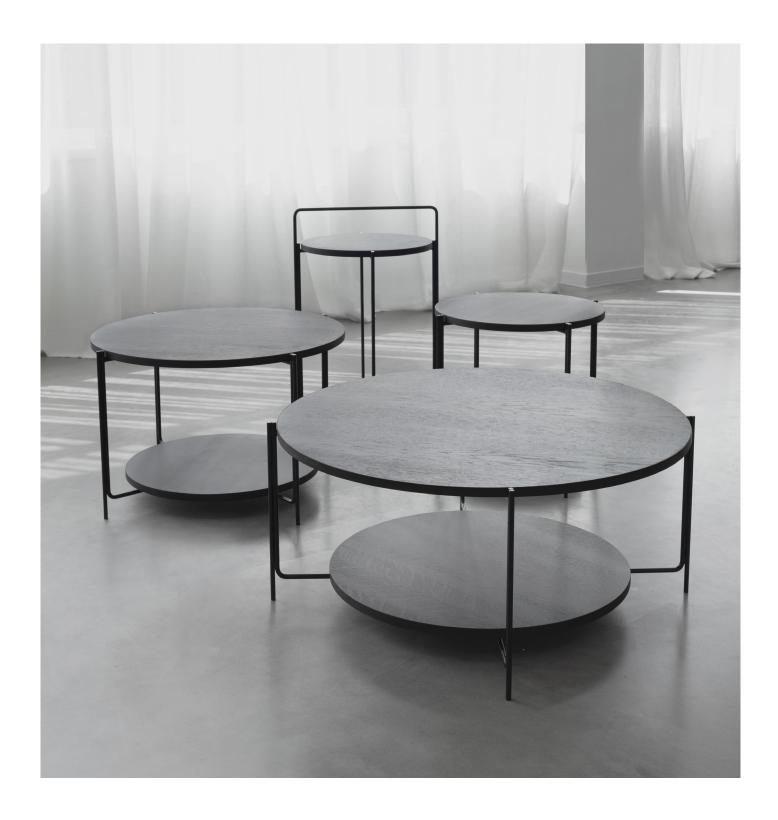

# CARRY

by BÖTTCHER & KAYSER



# **CARRY**



# FRAME / LEGS



Black | Powder coated Metal

#### **TABLE TOP**



Black | Stained & varnished Oak veneer\* CARRY-0036

**CARRY-0053** 



Stone texture HPL

**CARRY-0052** 



White oiled | Stained & varnished Oak veneer\*



Black Marble texture HPL

**CARRY-0048** 



Walnut | Stained & varnished Oak veneer\*
CARRY-0054



Tinted | Tempered Glass CARRY-0043

φ50

# FRAME / LEGS



Black | Powder coated Metal

#### **TABLE TOP**



Black | Stained & varnished Oak veneer\*



Stone texture HPL

**CARRY-0049** 



White oiled | Stained & varnished Oak veneer\*

Black Marble texture HPL

CARRY-0045



Walnut | Stained & varnished Oak veneer\*

Tinted | Tempered Glass

CARRY-0056

**CARRY-0033** 

**CARRY-0055** 

**CARRY-0037** 

# **CARRY**

φ70

42

# FRAME / LEGS



Bl