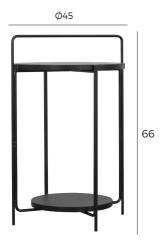

# FRAME / LEGS

Black | Powder coated Metal

#### **TABLE TOP**

Black | Stained & varnished Oak veneer\* CARRY-0036

**CARRY-0053** 

Stone texture HPL

**CARRY-0052** 

White oiled | Stained & varnished Oak veneer\*

Black Marble texture HPL

**CARRY-0048** 

Walnut | Stained & varnished Oak veneer\*
CARRY-0054

Tinted | Tempered Glass CARRY-0043

φ50