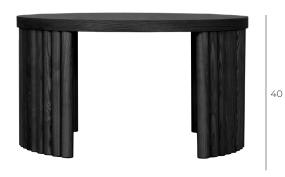

# GUADUA

**BAMBOO** collection

Ø81

### **FRAME**

Black | Stained & varnished Ash solid

GUADUA-0001

White oiled | Stained & varnished Ash solid

GUADUA-0005

Walnut | Stained & varnished Ash solid

GUADUA-0006

### TOP

Black | Stained & varnished Oak veneer\*

GUADUA-0001

White oiled | Stained & varnished Oak veneer\*

GUADUA-0005

Walnut | Stained & varnished Oak veneer\*

GUADUA-0006

Ø60

45