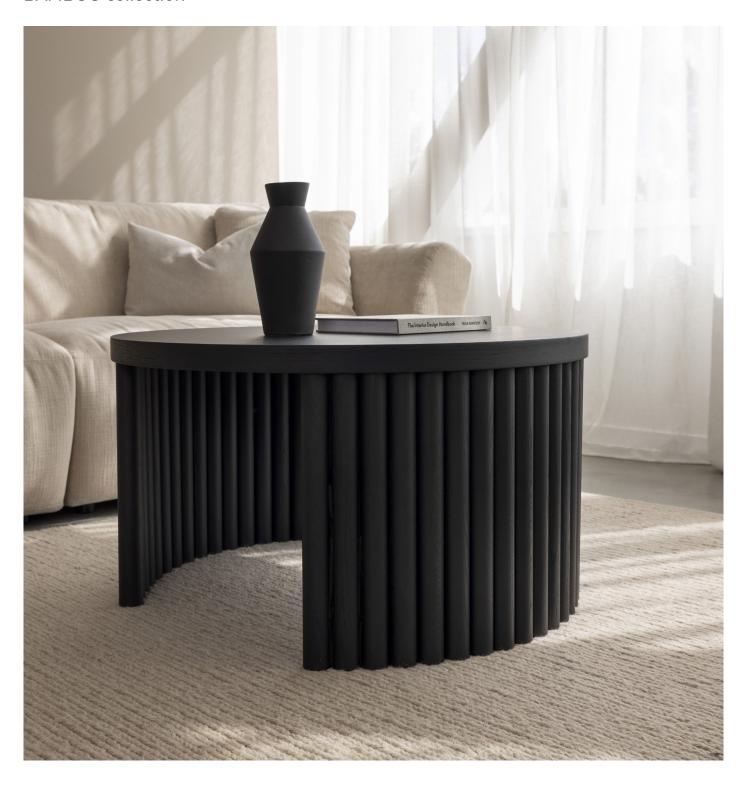

# GUADUA

**BAMBOO** collection

Ø81

### **FRAME**

Black | Stained & varnished Ash solid

GUADUA-0001

White oiled | Stained & varnished Ash solid

GUADUA-0005

Walnut | Stained & varnished Ash solid

GUADUA-0006

### TOP

Black | Stained & varnished Oak veneer\*

GUADUA-0001

White oiled | Stained & varnished Oak veneer\*

GUADUA-0005

Walnut | Stained & varnished Oak veneer\*

GUADUA-0006

Ø60