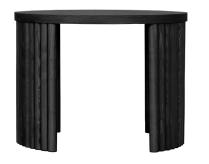

# GUADUA

**BAMBOO** collection

Ø81

### **FRAME**

Black | Stained & varnished Ash solid

GUADUA-0001

White oiled | Stained & varnished Ash solid

GUADUA-0005

Walnut | Stained & varnished Ash solid

GUADUA-0006

### TOP

Black | Stained & varnished Oak veneer\*

GUADUA-0001

White oiled | Stained & varnished Oak veneer\*

GUADUA-0005

Walnut | Stained & varnished Oak veneer\*

GUADUA-0006

Ø60

# FRAME

Black | Stained & varnished Ash solid

GUADUA-0002

White oiled | Stained & varnished Ash solid

GUADUA-0003

Walnut | Stained & varnished Ash solid

GUADUA-0004

## TOP

Black | Stained & varnished Oak veneer\*

GUADUA-0002

White oiled | Stained & varnished Oak veneer\*

GUADUA-0003

Walnut | Stained & varnished Oak veneer\*

GUADUA-0004