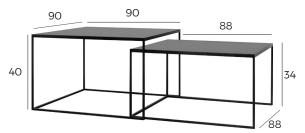

# **NESTING CUBES**



## FRAME / LEGS



Black | Powder coated Metal

#### **TABLE TOP**



Black | Stained & varnished
Oak veneer\*
NESTING-0077



Stone texture HPL

NESTING-0089



White oiled | Stained & varnished Oak veneer\*



Black Marble texture

**NESTING-0085** 



Walnut | Stained & varnished Oak veneer\*
NESTING-0094

**NESTING-0093** 



Tinted | Tempered Glass NESTING-0073



## FRAME / LEGS



Black | Powder coated Metal

#### **TABLE TOP**



Black | Stained & varnished Oak veneer\*



Stone texture HPL

NESTING-0090



White oiled | Stained & varnished Oak veneer\*



Black Marble texture HPL

**NESTING-0086** 



Walnut | Stained & varnished Oak veneer\*



Tinted | Tempered Glass NESTING-0074

**NESTING-0096** 

**NESTING-0078** 

NESTING-0095

## **NESTING CUBES**



# FRAME / LEGS



Black | Powder coated Metal

#### **TABLE TOP**



Black | Stained & varnished Oak veneer\*

**NESTING-0079** 



Stone texture HPL

NESTING-0091



White oiled | Stained & varnished Oak veneer\*

**NESTING-0097** 



Black Marble texture HPL

NESTING-0087



Walnut | Stained & varnished Oak veneer\*
NESTING-0098



Tinted | Tempered Glass

**NESTING-0075** 



## FRAME / LEGS



Black | Powder coated Metal

#### **TABLE TOP**



Black | Stained & varnished Oak veneer\*

**NESTING-0080** 



Stone texture HPL

NESTING-0092



White oiled | Stained & varnished Oak veneer\*

**NESTING-0099** 



Black Marble texture HPL

Tinted | Tempered



Walnut | Stained & varnished Oak veneer\*

**NESTING-0100** 



Glass NESTING-0076

**NESTING-0088**