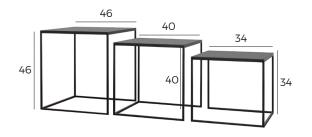

## FRAME / LEGS

Black | Powder coated Metal

# FRAME / LEGS

Black | Powder coated Metal