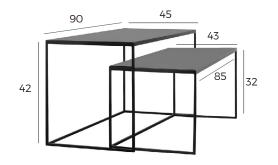

## FRAME / LEGS

Black | Powder coated Metal

#### **TABLE TOP**

Black | Stained & varnished
Oak veneer\*
NESTING-0077

Stone texture HPL

NESTING-0089

White oiled | Stained & varnished Oak veneer\*

Black Marble texture

**NESTING-0085** 

Walnut | Stained & varnished Oak veneer\*
NESTING-0094