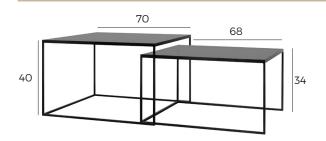

## FRAME / LEGS

Black | Powder coated Metal

#### **TABLE TOP**

Black | Stained & varnished
Oak veneer\*
NESTING-0077

Stone texture HPL

NESTING-0089

White oiled | Stained & varnished Oak veneer\*

Black Marble texture

**NESTING-0085** 

Walnut | Stained & varnished Oak veneer\*
NESTING-0094

**NESTING-0093** 

Tinted | Tempered Glass NESTING-0073