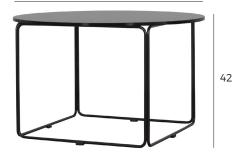

#### QUADRO by BÖTTCHER & KAYSER

#### QUADRO

## FRAME / LEGS

Black | Powder coated Metal

#### TABLE TOP

Black Stained & varnished Oak veneer\* QUADRO-0088

QUADRO-0097

White oiled Stained & varnished Oak veneer\* QUADRO-0100

Black Marble texture HPL QUADRO-0094

Tinted | Tempered Glass QUADRO-0085

Ø70