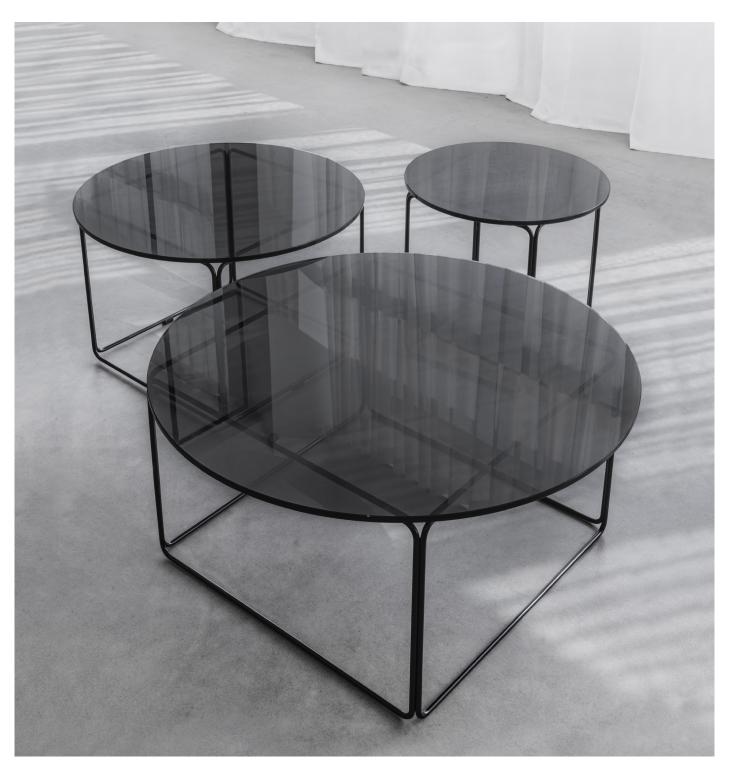

#### QUADRO by BÖTTCHER & KAYSER

#### QUADRO

## FRAME / LEGS

Black | Powder coated Metal

#### TABLE TOP

Black Stained & varnished Oak veneer\* QUADRO-0088

QUADRO-0097

White oiled Stained & varnished Oak veneer\* QUADRO-0100

Black Marble texture HPL QUADRO-0094

Tinted | Tempered Glass QUADRO-0085