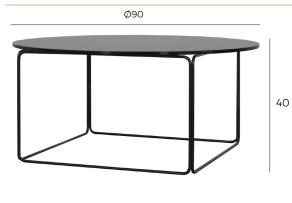

#### QUADRO by BÖTTCHER & KAYSER

#### QUADRO

FRAME / LEGS

Black Powder coated Metal

#### TABLE TOP

Black Stained & varnished Oak veneer\* QUADRO-0090

HPL

Stone texture HPL QUADRO-0099

White oiled | Stained & varnished Oak veneer\* QUADRO-0104

Walnut | Stained & varnished Oak veneer\* QUADRO-0105

QUADRO-0096 Tinted | Tempered

Black Marble texture

Glass QUADRO-0087