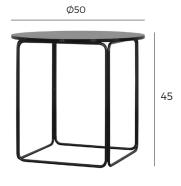

Ø70

#### FRAME / LEGS

Black Powder coated Metal

#### TABLE TOP

Black Stained & varnished Oak veneer\* **QUADRO-0089** 

Oak veneer\*

QUADRO-0102

Stone texture HPL QUADRO-0098

Black Marble texture HPL QUADRO-0095

Walnut Stained & varnished Oak veneer\* QUADRO-0103