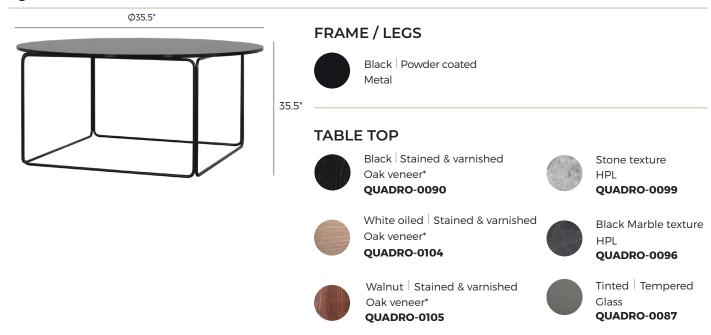

## FRAME / LEGS

Black | Powder coated Metal

#### **TABLE TOP**

Black | Stained & varnished Oak veneer\*

QUADRO-0088

Stone texture HPL

**QUADRO-0097** 

White oiled | Stained & varnished Oak veneer\*

QUADRO-0100

Black Marble texture HPL

QUADRO-0094

Walnut | Stained & varnished
Oak veneer\*
QUADRO-0101

Tinted | Tempered Glass QUADRO-0085

Ø27.5"