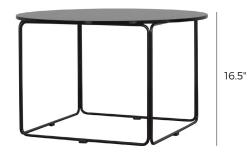

## FRAME / LEGS

Black | Powder coated Metal

#### **TABLE TOP**

Black | Stained & varnished Oak veneer\*

QUADRO-0088

Stone texture HPL

**QUADRO-0097** 

White oiled | Stained & varnished Oak veneer\*

QUADRO-0100

Black Marble texture HPL

QUADRO-0094

Walnut | Stained & varnished
Oak veneer\*
QUADRO-0101

Tinted | Tempered Glass QUADRO-0085

Ø27.5"