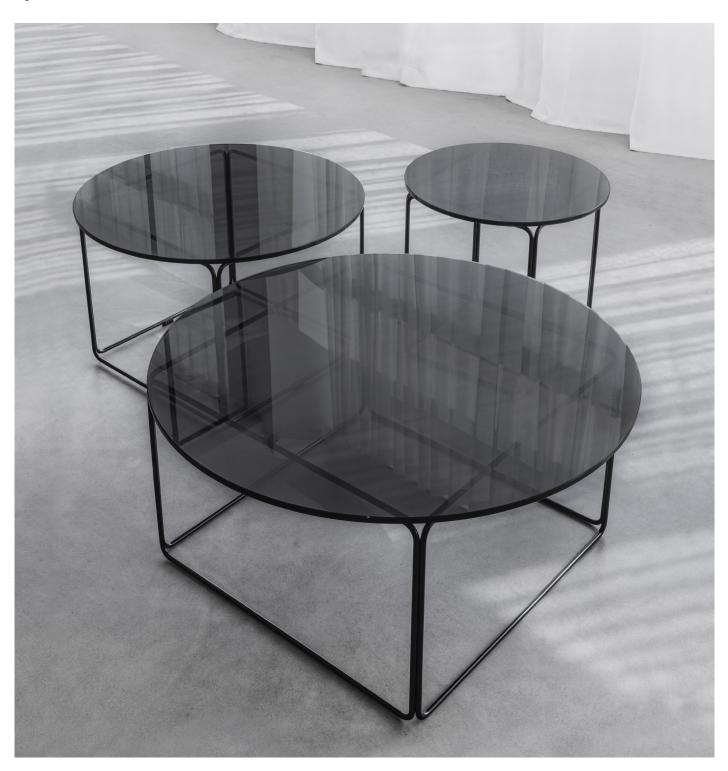

# **QUADRO**

## FRAME / LEGS

Black | Powder coated Metal

#### **TABLE TOP**

Black | Stained & varnished Oak veneer\*

QUADRO-0088

Stone texture HPL

**QUADRO-0097** 

White oiled | Stained & varnished Oak veneer\*

QUADRO-0100

Black Marble texture HPL

QUADRO-0094

Walnut | Stained & varnished
Oak veneer\*
QUADRO-0101

Tinted | Tempered Glass QUADRO-0085

Ø27.5"