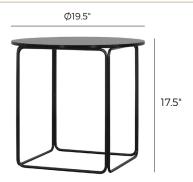

QUADRO-0094

Walnut | Stained & varnished
Oak veneer\*
QUADRO-0101

Tinted | Tempered Glass QUADRO-0085

Ø27.5"