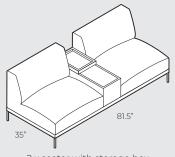

# **4.SUGGESTED COMBINATIONS**

**IMPORTANT!** Upholstered furniture is handmade using soft materials, therefore measurements may vary up to +/- 1".

2 x seater with storage box