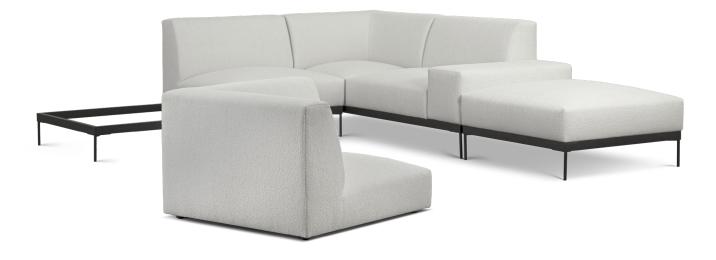

# **4.SUGGESTED COMBINATIONS**

**IMPORTANT!** Upholstered furniture is handmade using soft materials, therefore measurements may vary up to +/- 1".

1 x footstool + 1 x seater + 1 x corner

2 x corner + 2 x seater + 1 x storage box + 1 x footstool

2 x corner + 2 x seater + 1x footstool

2 x corner + 2 x seater + 1 x footstool + 1 x storage box

1 x corner + 3 x seater + 1 x storage box