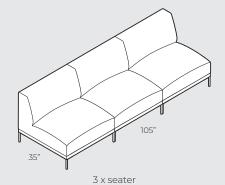

# **4.SUGGESTED COMBINATIONS**

**IMPORTANT!** Upholstered furniture is handmade using soft materials, therefore measurements may vary up to +/- 1".

2 x seater with storage box

# **4.SUGGESTED COMBINATIONS**

**IMPORTANT!** Upholstered furniture is handmade using soft materials, therefore measurements may vary up to +/- 1".

1 x footstool + 1 x seater + 1 x corner

2 x corner + 2 x seater + 1 x storage box + 1 x footstool

2 x corner + 2 x seater + 1x footstool

2 x corner + 2 x seater + 1 x footstool + 1 x storage box

1 x corner + 3 x seater + 1 x storage box