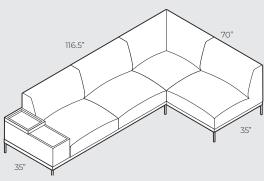

# **4.SUGGESTED COMBINATIONS**

**IMPORTANT!** Upholstered furniture is handmade using soft materials, therefore measurements may vary up to +/- 1".

2 x seater with storage box