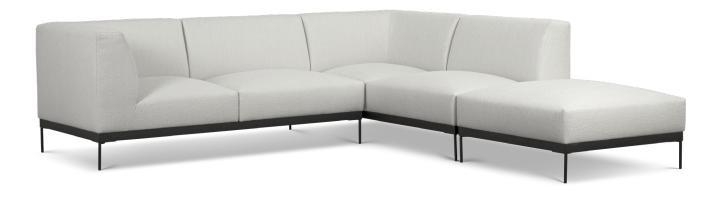

# **4.SUGGESTED COMBINATIONS**

**IMPORTANT!** Upholstered furniture is handmade using soft materials, therefore measurements may vary up to +/- 1".

1 x footstool + 1 x seater + 1 x corner

2 x corner + 2 x seater + 1 x storage box + 1 x footstool

2 x corner + 2 x seater + 1x footstool

2 x corner + 2 x seater + 1 x footstool + 1 x storage box

1 x corner + 3 x seater + 1 x storage box