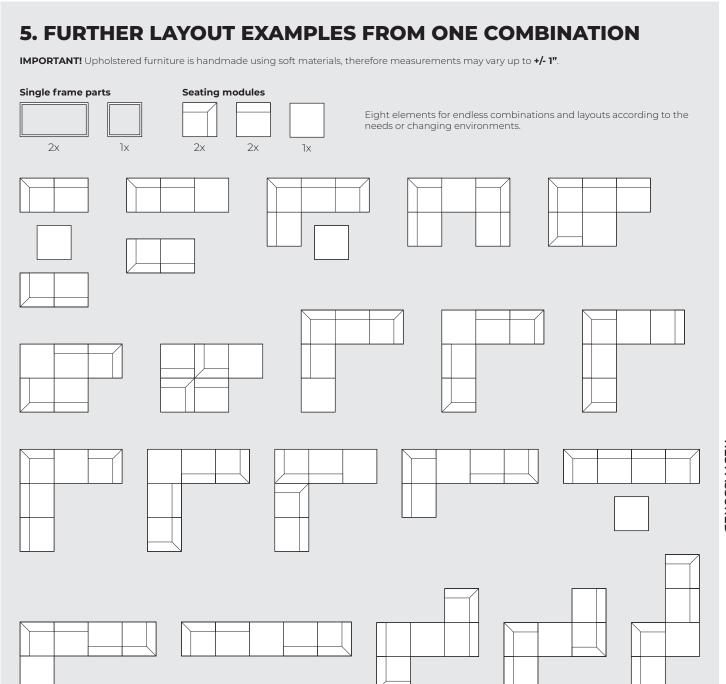

# 1. SINGLE FRAME PARTS

Different frames can be equipped with three different modules. Four options of frames are available, accommodating either one module, two modules one module or two modules with an accessory. The modules can be placed in any order and direction. Metal frames are fixed to each other with a metal connector.

# 2. SINGLE MODULE PARTS

The base size of all modules is 35"x35".