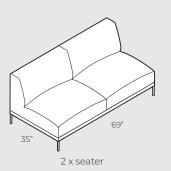

# **4.SUGGESTED COMBINATIONS**

**IMPORTANT!** Upholstered furniture is handmade using soft materials, therefore measurements may vary up to +/- 1".

2 x seater with storage box

# **4.SUGGESTED COMBINATIONS**

**IMPORTANT!** Upholstered furniture is handmade using soft materials, therefore measurements may vary up to +/- 1".

1 x footstool + 1 x seater + 1 x corner

2 x corner + 2 x seater + 1 x storage box + 1 x footstool