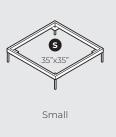

# 1. SINGLE FRAME PARTS

Different frames can be equipped with three different modules. Four options of frames are available, accommodating either one module, two modules one module or two modules with an accessory. The modules can be placed in any order and direction. Metal frames are fixed to each other with a metal connector.

Scale 1:50

S-plus

Medium

**S** 

One module

One module and accessory

Two modules