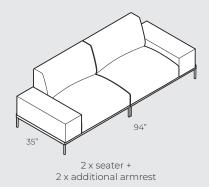

ions of frames are available, accommodating either one module, two modules one module or two modules with an accessory. The modules can be placed in any order and direction. Metal frames are fixed to each other with a metal connector.

Scale 1:50





S-plus



Medium



**S** 







One module

One module and accessory

Two modules

# 2. SINGLE MODULE PARTS

The base size of all modules is 35"x35".







# 3. ACCESSORIES



Additional armrest

Scale 1:50

# **4.SUGGESTED COMBINATIONS**

**IMPORTANT!** Upholstered furniture is handmade using soft materials, therefore measurements may vary up to +/- 1".









2 x seater with storage box

# **4.SUGGESTED COMBINATIONS**

**IMPORTANT!** Upholstered furniture is handmade using soft materials, therefore measurements may vary up to +/- 1".









1 x footstool + 1 x seater + 1 x corner



2 x corner + 2 x seater + 1 x storage box + 1 x footstool



2 x corner + 2 x seater + 1x footstool



2 x corner + 2 x seater + 1 x footstool + 1 x storage box



1 x corner + 3 x seater + 1 x storage box



### **6. TECHNICAL DATA** Measurements **Upholstery** Comfort Legs 1. Upholstery. 2. Fiber padding. 3. HR extra Fabric soft foam (1.9 lb/m³). 506 4. HR soft Black metal foam (2.2 lb/ m³). 5. Springs.





# 7. DESIGNERS



"Design means everyday culture. It helps us to enjoy and simplify life. We are fascinated by the process that starts with an idea, becomes substance and hopefully results in a long and pleasurable use for its qualities. That's how we understand reasonability and sustainability."

Berlin based designers

**BÖTTCHER &