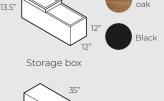

# **4.SUGGESTED COMBINATIONS**

**IMPORTANT!** Upholstered furniture is handmade using soft materials, therefore measurements may vary up to +/- 1".

2 x seater with storage box

# **4.SUGGESTED COMBINATIONS**

**IMPORTANT!** Upholstered furniture is handmade using soft materials, therefore measurements may vary up to +/- 1".

1 x footstool + 1 x seater + 1 x corner

2 x corner + 2 x seater + 1 x storage box + 1 x footstool

2 x corner + 2 x seater + 1x footstool

2 x corner + 2 x seater + 1 x footstool + 1 x storage box

1 x corner + 3 x seater + 1 x storage box