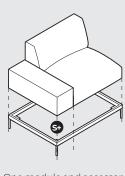

# 1. SINGLE FRAME PARTS

Different frames can be equipped with three different modules. Four options of frames are available, accommodating either one module, two modules one module or two modules with an accessory. The modules can be placed in any order and direction. Metal frames are fixed to each other with a metal connector.

Scale 1:50

S-plus

Medium

**S** 

One module

One module and accessory

Two modules