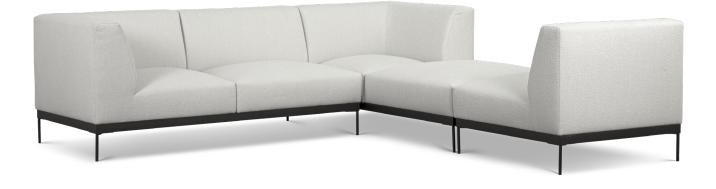

# **4.SUGGESTED COMBINATIONS**

**IMPORTANT!** Upholstered furniture is handmade using soft materials, therefore measurements may vary up to +/- 1".

1 x footstool + 1 x seater + 1 x corner

2 x corner + 2 x seater + 1 x storage box + 1 x footstool

2 x corner + 2 x seater + 1x footstool

2 x corner + 2 x seater + 1 x footstool + 1 x storage box

1 x corner + 3 x seater + 1 x storage box