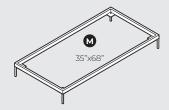

# 1. SINGLE FRAME PARTS

Different frames can be equipped with three different modules. Four options of frames are available, accommodating either one module, two modules one module or two modules with an accessory. The modules can be placed in any order and direction. Metal frames are fixed to each other with a metal connector.

Scale 1:50

S-plus

Medium

**S** 

One module

One module and accessory

Two modules