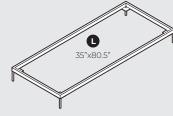

# 1. SINGLE FRAME PARTS

Different frames can be equipped with three different modules. Four options of frames are available, accommodating either one module, two modules one module or two modules with an accessory. The modules can be placed in any order and direction. Metal frames are fixed to each other with a metal connector.

Scale 1:50

S-plus

Medium

**S** 

One module

One module and accessory

Two modules