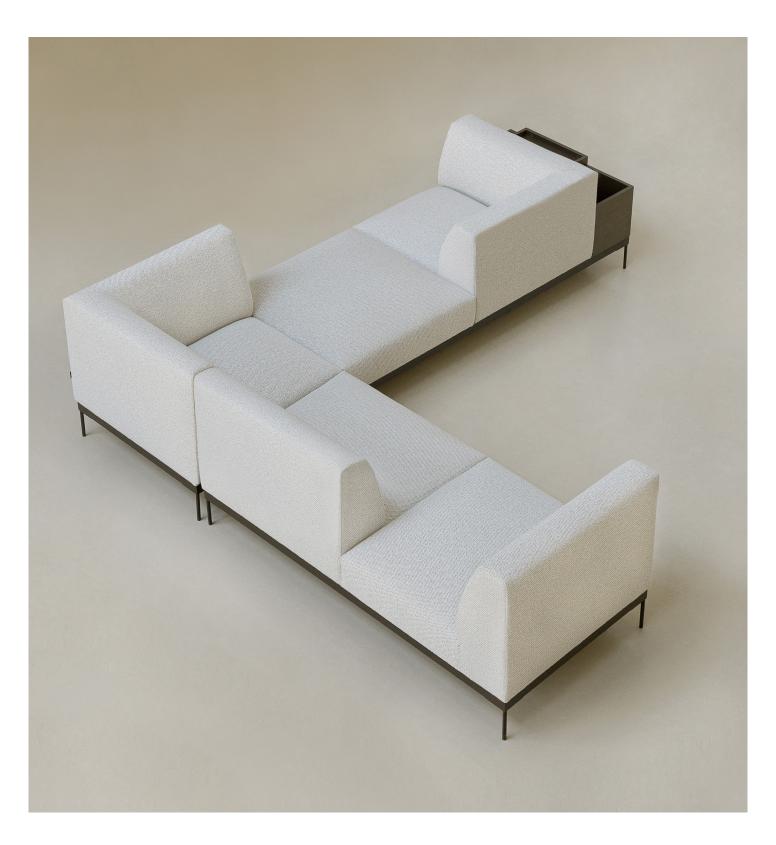

# **4.SUGGESTED COMBINATIONS**

**IMPORTANT!** Upholstered furniture is handmade using soft materials, therefore measurements may vary up to +/- 1".

2 x seater with storage box

# **4.SUGGESTED COMBINATIONS**

**IMPORTANT!** Upholstered furniture is handmade using soft materials, therefore measurements may vary up to +/- 1".

1 x footstool + 1 x seater + 1 x corner

2 x corner + 2 x seater + 1 x storage box + 1 x footstool