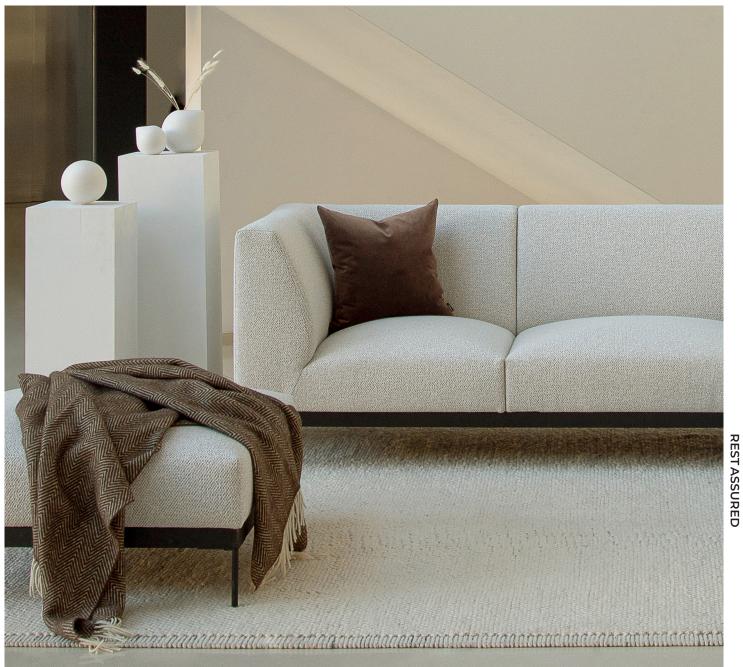

## by BÖTTCHER & KAYSER

VILMERS vilmers.com

VIU enables a spontaneous changeability. The upholstered modules are put together according to the usage requirements and personal taste. They can be swapped or rotated as needed. In this way, new seating and reclining landscapes can be created as required in just a few simple steps. VIU can be playfully integrated into our lives.

# **4.SUGGESTED COMBINATIONS**

**IMPORTANT!** Upholstered furniture is handmade using soft materials, therefore measurements may vary up to +/- 1".

2 x seater with storage box

# **4.SUGGESTED COMBINATIONS**

**IMPORTANT!** Upholstered furniture is handmade using soft materials, therefore measurements may vary up to +/- 1".

1 x footstool + 1 x seater + 1 x corner

2 x corner + 2 x seater + 1 x storage box + 1 x footstool

2 x corner + 2 x seater + 1x footstool

2 x corner + 2 x seater + 1 x footstool + 1 x storage box

1 x corner + 3 x seater + 1 x storage box