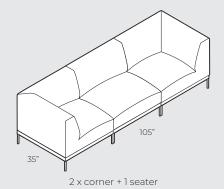

# **4.SUGGESTED COMBINATIONS**

**IMPORTANT!** Upholstered furniture is handmade using soft materials, therefore measurements may vary up to +/- 1".

2 x seater with storage box

# **4.SUGGESTED COMBINATIONS**

**IMPORTANT!** Upholstered furniture is handmade using soft materials, therefore measurements may vary up to +/- 1".

1 x footstool + 1 x seater + 1 x corner

2 x corner + 2 x seater + 1 x storage box + 1 x footstool

2 x corner + 2 x seater + 1x footstool

2 x corner + 2 x seater + 1 x footstool + 1 x storage box

1 x corner + 3 x seater + 1 x storage box