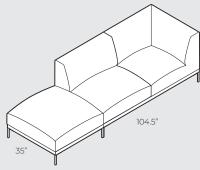

# **4.SUGGESTED COMBINATIONS**

**IMPORTANT!** Upholstered furniture is handmade using soft materials, therefore measurements may vary up to +/- 1".

2 x seater with storage box

# **4.SUGGESTED COMBINATIONS**

**IMPORTANT!** Upholstered furniture is handmade using soft materials, therefore measurements may vary up to +/- 1".

1 x footstool + 1 x seater + 1 x corner

2 x corner + 2 x seater + 1 x storage box + 1 x footstool

2 x corner + 2 x seater + 1x footstool

2 x corner + 2 x seater + 1 x footstool + 1 x storage box

1 x corner + 3 x seater + 1 x storage box