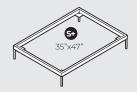

# 1. SINGLE FRAME PARTS

Different frames can be equipped with three different modules. Four options of frames are available, accommodating either one module, two modules one module or two modules with an accessory. The modules can be placed in any order and direction. Metal frames are fixed to each other with a metal connector.

Scale 1:50

S-plus

Medium

**S** 

One module

One module and accessory

Two modules