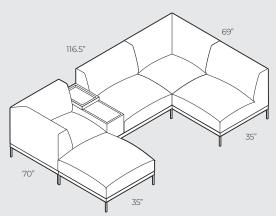

# **4.SUGGESTED COMBINATIONS**

**IMPORTANT!** Upholstered furniture is handmade using soft materials, therefore measurements may vary up to +/- 1".

2 x seater with storage box

2 x corner + 2 x seater + 1x footstool

2 x corner + 2 x seater + 1 x footstool + 1 x storage box

1 x corner + 3 x seater + 1 x storage box