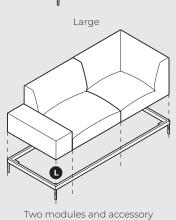

# 1. SINGLE FRAME PARTS

Different frames can be equipped with three different modules. Four options of frames are available, accommodating either one module, two modules one module or two modules with an accessory. The modules can be placed in any order and direction. Metal frames are fixed to each other with a metal connector.

Scale 1:50

S-plus

Medium

**S** 

One module

One module and accessory

Two modules