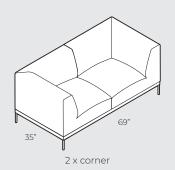

# **4.SUGGESTED COMBINATIONS**

**IMPORTANT!** Upholstered furniture is handmade using soft materials, therefore measurements may vary up to +/- 1".

2 x seater with storage box

# **4.SUGGESTED COMBINATIONS**

**IMPORTANT!** Upholstered furniture is handmade using soft materials, therefore measurements may vary up to +/- 1".

1 x footstool + 1 x seater + 1 x corner

2 x corner + 2 x seater + 1 x storage box + 1 x footstool