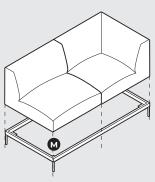

# 1. SINGLE FRAME PARTS

Different frames can be equipped with three different modules. Four options of frames are available, accommodating either one module, two modules one module or two modules with an accessory. The modules can be placed in any order and direction. Metal frames are fixed to each other with a metal connector.

Scale 1:50

S-plus

Medium

**S** 

One module

One module and accessory

Two modules