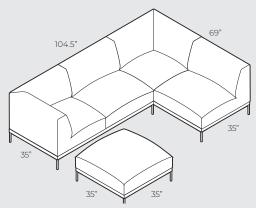

# **4.SUGGESTED COMBINATIONS**

**IMPORTANT!** Upholstered furniture is handmade using soft materials, therefore measurements may vary up to +/- 1".

1 x footstool + 1 x seater + 1 x corner

2 x corner + 2 x seater + 1 x storage box + 1 x footstool

2 x corner + 2 x seater + 1x footstool

2 x corner + 2 x seater + 1 x footstool + 1 x storage box

1 x corner + 3 x seater + 1 x storage box