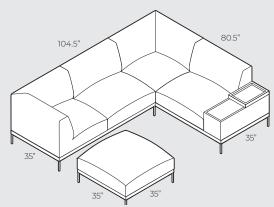

# **4.SUGGESTED COMBINATIONS**

**IMPORTANT!** Upholstered furniture is handmade using soft materials, therefore measurements may vary up to +/- 1".

2 x seater with storage box

# **4.SUGGESTED COMBINATIONS**

**IMPORTANT!** Upholstered furniture is handmade using soft materials, therefore measurements may vary up to +/- 1".

1 x footstool + 1 x seater + 1 x corner

2 x corner + 2 x seater + 1 x storage box + 1 x footstool

2 x corner + 2 x seater + 1x footstool

2 x corner + 2 x seater + 1 x footstool + 1 x storage box

1 x corner + 3 x seater + 1 x storage box