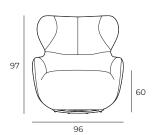

# **SHELL**

#### Standard

### With zero gravity function

#### Footstool



Rotates 360°



Rotates 315°





Black metal legs

Black metal legs



Black metal legs

#### COMFORT

Fiber padding HR soft foam

Springs







Leather F

IMPORTANT:

Leather covers may require more stitches than fabric covers.

#### IMPORTANT:

HR extra soft foam (30 kg/m³)

Fiber padding

Upholstered furniture is handmade using soft materials, therefore measurements can vary in all modules by up to **+/-2 cm**.

Rotation mechanism customized only for armchair.

Furniture legs cannot be chosen.

Supplied with a cable as standard (battery is available for an additional charge).

#### **MEASUREMENTS**

#### Shell standard





# Shell with zero gravity function







# SHELL

## **ACCESSORIES**



Footstool 68x31



Neckrest No. 38