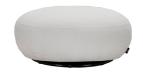

#### Footstool

Rotates 360°

Rotates 315°

Black metal legs

Black metal legs

Black metal legs