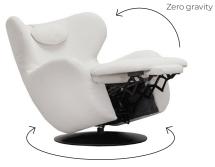

### With zero gravity function

#### Footstool

Rotates 360°

Rotates 315°

Black metal legs

Black metal legs

Black metal legs