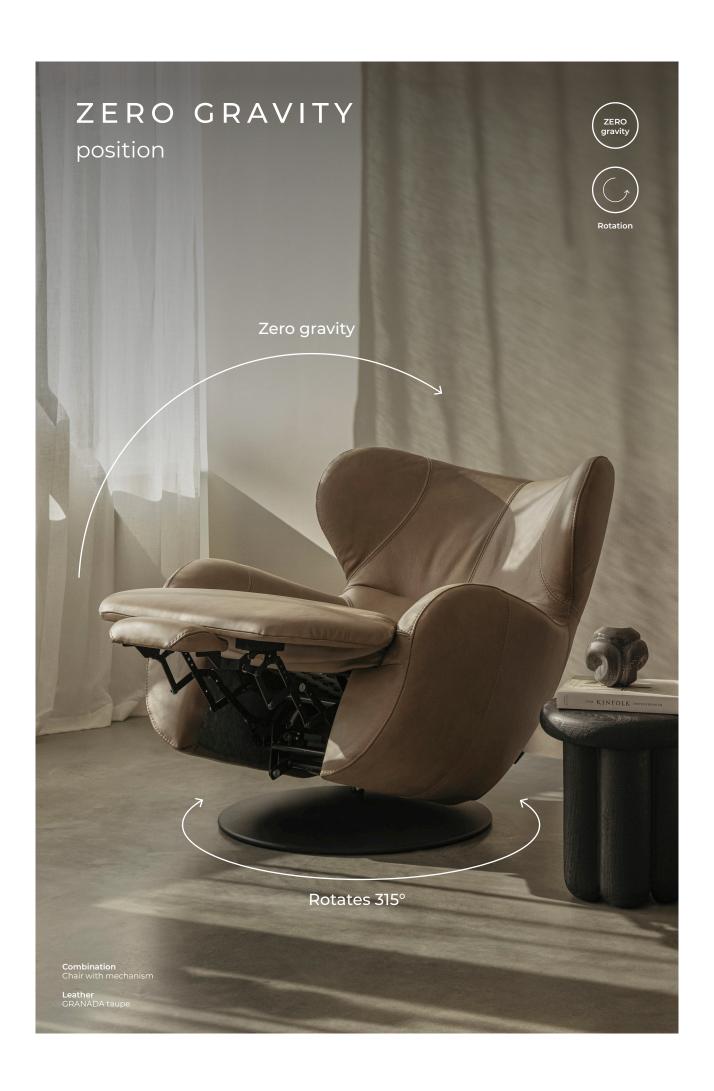

### With zero gravity function

#### Footstool

Rotates 360°

Rotates 315°

Black metal legs

Black metal legs

Black metal legs

# Shell with zero gravity function