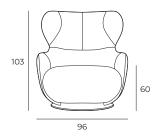

# **SHELL**

#### Standard

### With zero gravity function

#### Footstool



Rotates 360°



Rotates 315°





Black metal legs

Black metal legs



Black metal legs

#### COMFORT

Fiber padding HR soft foam

Springs







Leather F

IMPORTANT:

Leather covers may require more stitches than fabric covers.

#### IMPORTANT:

HR extra soft foam (30 kg/m³)

Fiber padding

Upholstered furniture is handmade using soft materials, therefore measurements can vary in all modules by up to **+/-2 cm**.

Rotation mechanism customized only for armchair.

Furniture legs cannot be chosen.

Supplied with a cable as standard (battery is available for an additional charge).

#### **MEASUREMENTS**

#### Shell standard





# Shell with zero gravity function







# SHELL

## **ACCESSORIES**



Footstool 68x31



Neckrest No. 38