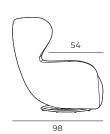

# **SHELL**

#### Standard

### With zero gravity function

#### Footstool



Rotates 360°



Rotates 315°





Black metal legs

Black metal legs



Black metal legs

#### COMFORT

Fiber padding HR soft foam

Springs







Leather F

IMPORTANT:

Leather covers may require more stitches than fabric covers.

#### IMPORTANT:

HR extra soft foam (30 kg/m³)

Fiber padding

Upholstered furniture is handmade using soft materials, therefore measurements can vary in all modules by up to **+/-2 cm**.

Rotation mechanism customized only for armchair.

Furniture legs cannot be chosen.

Supplied with a cable as standard (battery is available for an additional charge).

#### **MEASUREMENTS**

#### Shell standard





# Shell with zero gravity function







# SHELL

## **ACCESSORIES**



Footstool 68x31



Neckrest No. 38