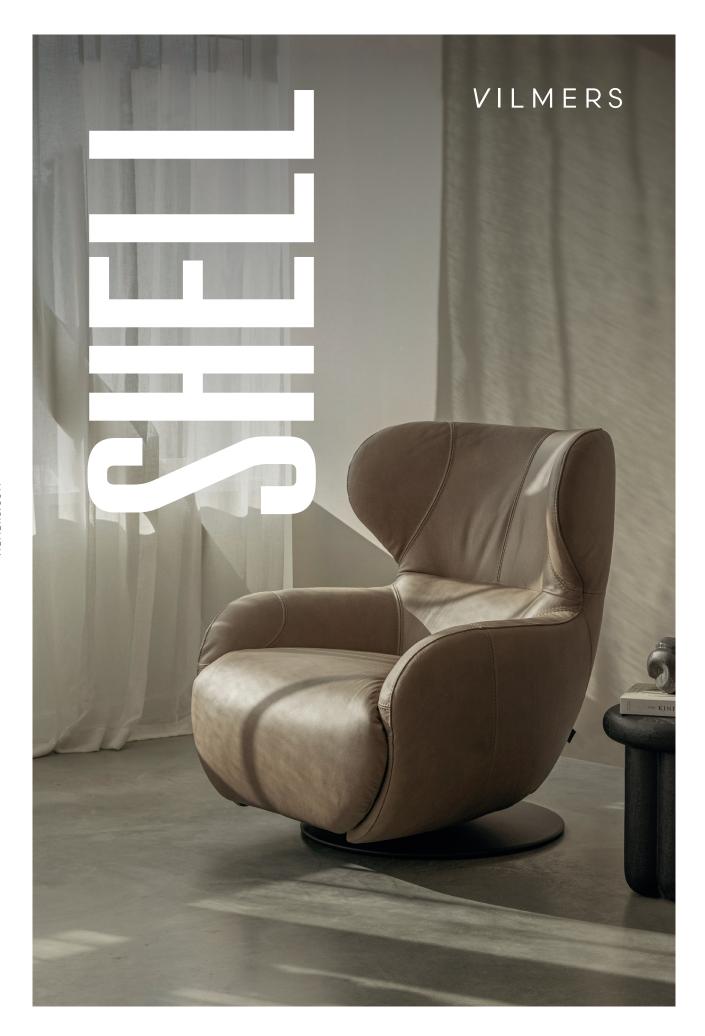

# **SHELL**

#### Standard

### With zero gravity function

#### Footstool



Rotates 360°



Rotates 315°





Black metal legs

Black metal legs



Black metal legs

#### COMFORT

Fiber padding HR soft foam

Springs







Leather F

IMPORTANT:

Leather covers may require more stitches than fabric covers.

#### IMPORTANT:

HR extra soft foam (30 kg/m³)

Fiber padding

Upholstered furniture is handmade using soft materials, therefore measurements can vary in all modules by up to **+/-2 cm**.

Rotation mechanism customized only for armchair.

Furniture legs cannot be chosen.

Supplied with a cable as standard (battery is available for an additional charge).

#### **MEASUREMENTS**

#### Shell standard





# Shell with zero gravity function







# SHELL

## **ACCESSORIES**



Footstoo