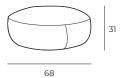

#### Footstool

Rotates 360°

Rotates 315°

Black metal legs

Black metal legs

Black metal legs

## **ACCESSORIES**

Footstool 68x31

Neckrest No. 38