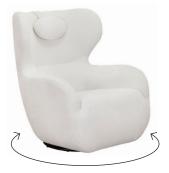

#### Standard

#### Footstool

Rotates 360°

Rotates 315°

Black metal legs

Black metal legs

Black metal legs