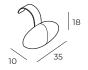

HELL**

#### Standard

### With zero gravity function

#### Footstool



Rotates 360°



Rotates 315°





Black metal legs

Black metal legs



Black metal legs

#### COMFORT

Fiber padding HR soft foam

Springs







Leather F

IMPORTANT:

Leather covers may require more stitches than fabric covers.

#### IMPORTANT:

HR extra soft foam (30 kg/m³)

Fiber padding

Upholstered furniture is handmade using soft materials, therefore measurements can vary in all modules by up to **+/-2 cm**.

Rotation mechanism customized only for armchair.

Furniture legs cannot be chosen.

Supplied with a cable as standard (battery is available for an additional charge).

#### **MEASUREMENTS**

#### Shell standard





# Shell with zero gravity function







# SHELL

## **ACCESSORIES**



Footstool 68x31



Neckrest No. 38