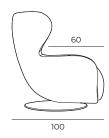

#### **MEASUREMENTS**

#### Footstool

Rotates 360°

Rotates 315°

Black metal legs

Black metal legs

Black metal legs