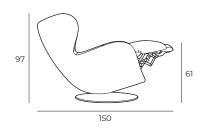

# **SHELL**

#### Standard

### With zero gravity function

#### Footstool



Rotates 360°



Rotates 315°





Black metal legs

Black metal legs



Black metal legs

#### COMFORT

Fiber padding HR soft foam

Springs







Leather F

IMPORTANT:

Leather covers may require more stitches than fabric covers.

#### IMPORTANT:

HR extra soft foam (30 kg/m³)

Fiber padding

Upholstered furniture is handmade using soft materials, therefore measurements can vary in all modules by up to **+/-2 cm**.

Rotation mechanism customized only for armchair.

Furniture legs cannot be chosen.

Supplied with a cable as standard (battery is available for an additional charge).

#### **MEASUREMENTS**

#### Shell standard





# Shell with zero gravity function







# SHELL

## **ACCESSORIES**



Footstool 68x31



Neckrest No. 38